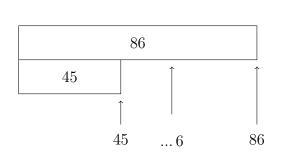

|    | 50 | 7 |
|----|----|---|
| 20 |    | 1 |

6. Complete the calculation  $86 - 45 = \dots$ 

You must show your workings out.

|    | 80 | 6 |
|----|----|---|
| 40 |    | 5 |

7. Complete the calculation  $99 - 64 = \dots$ 