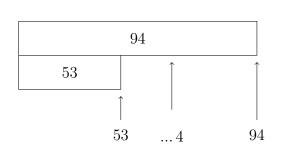

|    | 80 | 7 |
|----|----|---|
| 30 |    | 7 |

3. Complete the calculation  $94 - 53 = \dots$ 

You must show your workings out.

|    | 90 | 4 |
|----|----|---|
| 50 |    | 3 |

4. Complete the calculation  $76 - 43 = \dots$ 

You **must** show your workings out.

|    | 70 | 6 |
|----|----|---|
| 40 |    | 3 |

Please turn over for more questions and answers

5. Complete the calculation  $57 - 21 = \dots 57$ 

You must show your workings out.