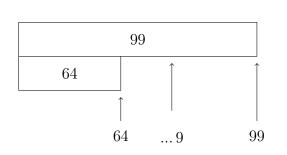

|    | 50 | 7 |
|----|----|---|
| 20 |    | 1 |

6. Complete the calculation  $86 - 45 = \dots$ 

You must show your workings out.

|    | 80 | 6 |
|----|----|---|
| 40 |    | 5 |

7. Complete the calculation  $99 - 64 = \dots$ 

You **must** show your workings out.

|    | 90 | 9 |
|----|----|---|
| 60 |    | 4 |

8. Complete the calculation  $78 - 34 = \dots$ 

You **must** show your workings out.

|    | 70 | 8 |
|----|----|---|
| 30 |    | 4 |