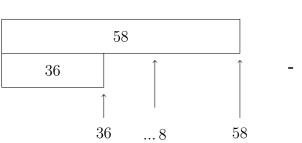

1. Complete the calculation  $58 - 36 = \dots$ 

You **must** show your workings out.

|    | 50 | 8 |
|----|----|---|
| 30 |    | 6 |

2. Complete the calculation  $87 - 37 = \dots$ 

You **must** show your workings out.