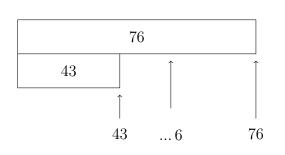

You **must** show your workings out.

|    | 70 | 6 |
|----|----|---|
| 40 |    | 3 |

Please turn over for more questions and answers

5. Complete the calculation  $57 - 21 = \dots 57$ 

You must show your workings out.