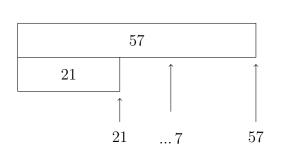

You **must** show your workings out.

|    | 70 | 6 |
|----|----|---|
| 40 |    | 3 |

Please turn over for more questions and answers

5. Complete the calculation  $57 - 21 = \dots 57$ 

You must show your workings out.

|    | 50 | 7 |
|----|----|---|
| 20 |    | 1 |

6. Complete the calculation  $86 - 45 = \dots$ 

You must show your workings out.

|    | 80 | 6 |
|----|----|---|
| 40 |    | 5 |

7. Complete the calculation  $99 - 64 = \dots$ 