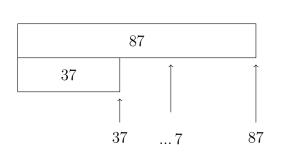

1. Complete the calculation  $58 - 36 = \dots$ 

You **must** show your workings out.

|    | 50 | 8 |
|----|----|---|
| 30 |    | 6 |

2. Complete the calculation  $87 - 37 = \dots$ 

You **must** show your workings out.

|    | 80 | 7 |
|----|----|---|
| 30 |    | 7 |

3. Complete the calculation  $94 - 53 = \dots$ 

You must show your workings out.

|    | 90 | 4 |
|----|----|---|
| 50 |    | 3 |

4. Complete the calculation  $76 - 43 = \dots$ 