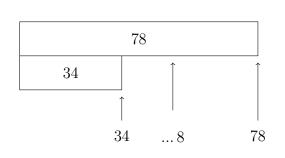

You **must** show your workings out.

|    | 90 | 9 |
|----|----|---|
| 60 |    | 4 |

8. Complete the calculation  $78 - 34 = \dots$ 

You **must** show your workings out.

|    | 70 | 8 |
|----|----|---|
| 30 |    | 4 |