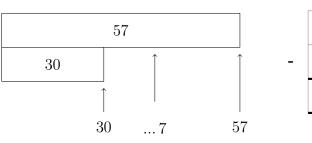

5. Complete the calculation 57 - 30 = .....You must show your workings out.

|   | Т | Ο |  |
|---|---|---|--|
|   |   |   |  |
| _ |   |   |  |
| - |   |   |  |
|   |   |   |  |
|   |   |   |  |

Т

Ο

|    | 50 | 7 |
|----|----|---|
| 30 |    |   |