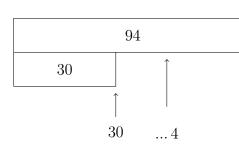

|    | 90 | 4 |
|----|----|---|
| 30 |    |   |

4. Complete the calculation 93 - 60 = .....You must show your workings out.

94

|    | 90 | 3 |
|----|----|---|
| 60 |    |   |

Please turn over for more questions and answers