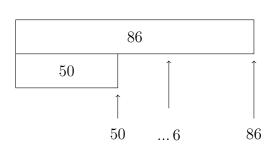

|    | 80 | 9 |
|----|----|---|
| 30 |    |   |

8. Complete the calculation 86 - 50 = .....You must show your workings out.

|    | 80 | 6 |
|----|----|---|
| 50 |    |   |
|    |    |   |

Answers Q1: 48, Q2: 36, Q3: 64, Q4: 33, Q5: 27, Q6: 33, Q7: 59, Q8: 36