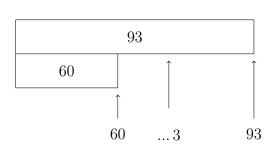

|    | 90 | 4 |
|----|----|---|
| 30 |    |   |

4. Complete the calculation 93 - 60 = .....You must show your workings out.

94

|    | 90 | 3 |
|----|----|---|
| 60 |    |   |

Please turn over for more questions and answers