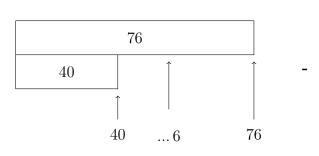

Complete the calculation 76 - 40 = .....
You must show your workings out.

|    | 70 | 6 |
|----|----|---|
| 40 |    |   |
|    |    |   |

Complete the calculation 94 - 30 = .....
You must show your workings out.