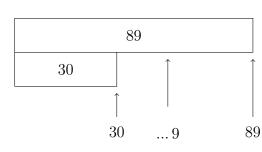

6. Complete the calculation 43 - 10 = .....You must show your workings out.

|    | 40 | 3 |
|----|----|---|
| 10 |    |   |
|    |    |   |

7. Complete the calculation 89 - 30 = .....You must show your workings out.

|    | 80 | 9 |
|----|----|---|
| 30 |    |   |

8. Complete the calculation 86 - 50 = .....You must show your workings out.

|    | 80 | 6 |
|----|----|---|
| 50 |    |   |
|    |    |   |

Answers Q1: 48, Q2: 36, Q3: 64, Q4: 33, Q5: 27, Q6: 33, Q7: 59, Q8: 36