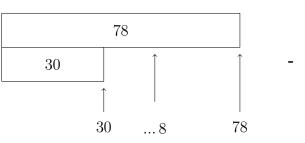

Complete the calculation 78 - 30 = .....
You must show your workings out.

|   | Т | Ο |  |
|---|---|---|--|
|   |   |   |  |
| _ |   |   |  |
| - |   |   |  |
|   |   |   |  |
|   |   |   |  |

Ο

Т

|    | 70 | 8 |
|----|----|---|
| 30 |    |   |