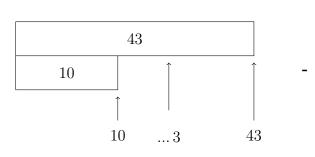

6. Complete the calculation 43 - 10 = .....You must show your workings out.

|    | 40 | 3 |
|----|----|---|
| 10 |    |   |
|    |    |   |

7. Complete the calculation 89 - 30 = .....You must show your workings out.