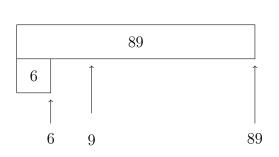

7. Complete the calculation  $68 - 4 = \dots$ 

You **must** show your workings out.

| 60 | 8 |
|----|---|
|    | 4 |

8. Complete the calculation  $89 - 6 = \dots$ 

You must show your workings out.

| 80 | 9 |
|----|---|
|    | 6 |