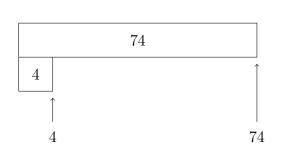

3. Complete the calculation  $74 - 4 = \dots$ 

You **must** show your workings out.

| 70 | 4 |
|----|---|
|    |   |

4. Complete the calculation  $18 - 6 = \dots$ 

You **must** show your workings out.

| 10 | 8 |   |
|----|---|---|
|    |   | 6 |