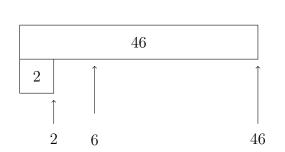

1. Complete the calculation  $79 - 2 = \dots 79$ 

You must show your workings out.

| 70 | 9 |
|----|---|
|    | 2 |

2. Complete the calculation  $46 - 2 = \dots$ 

You must show your workings out.

| 40 | 6 |
|----|---|
|    | 2 |