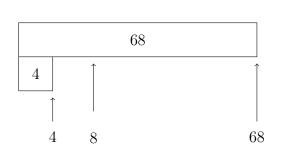

7. Complete the calculation  $68 - 4 = \dots$ 

You **must** show your workings out.

| 60 | 8 |
|----|---|
|    | 4 |

8. Complete the calculation  $89 - 6 = \dots$ 

You must show your workings out.

| 80 | 9 |
|----|---|
|    | 6 |