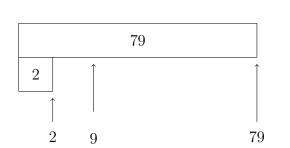

1. Complete the calculation  $79 - 2 = \dots 79$ 

You must show your workings out.

| 70 | 9 |
|----|---|
|    | 2 |

2. Complete the calculation  $46 - 2 = \dots$ 

You must show your workings out.

| 40 | 6 |
|----|---|
|    | 2 |