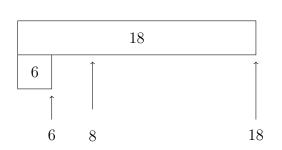

3. Complete the calculation  $74 - 4 = \dots$ 

You **must** show your workings out.

| 70 | 4 |
|----|---|
|    |   |

4. Complete the calculation  $18 - 6 = \dots$ 

You **must** show your workings out.

| 10 | 8 |   |
|----|---|---|
|    |   | 6 |