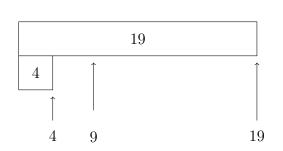

5. Complete the calculation  $93 - 2 = \dots$ 

You must show your workings out.

| 90 | 3 |
|----|---|
|    | 2 |

6. Complete the calculation  $19 - 4 = \dots$ 

You **must** show your workings out.

| 10 | 9 |
|----|---|
|    | 4 |