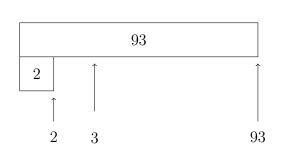

5. Complete the calculation  $93 - 2 = \dots$ 

You must show your workings out.

| 90 | 3 |
|----|---|
|    | 2 |

6. Complete the calculation  $19 - 4 = \dots$ 

You **must** show your workings out.

| 10 | 9 |
|----|---|
|    | 4 |