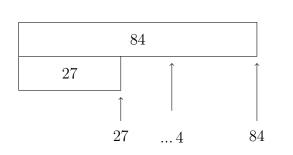

You must show your workings out.

| 50 |  |    | 2 |
|----|--|----|---|
|    |  | 10 | 2 |
| 20 |  |    | 8 |

7. Complete the calculation  $84 - 27 = \dots$ 

You must show your workings out.

| 80 |  |    | 4 |
|----|--|----|---|
|    |  | 10 | 4 |
| 20 |  |    | 7 |