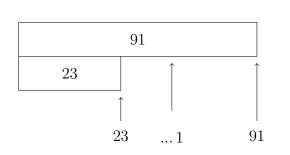

You **must** show your workings out.

| 60 |  |    | 3 |
|----|--|----|---|
|    |  | 10 | 3 |
| 30 |  |    | 8 |

3. Complete the calculation  $91 - 23 = \dots$ 

You **must** show your workings out.

| 90 |  |    | 1 |
|----|--|----|---|
|    |  | 10 | 1 |
| 20 |  |    | 3 |