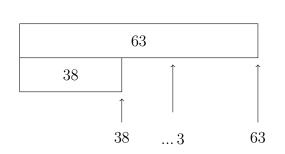

1. Complete the calculation  $83 - 36 = \dots 83 - 36 = \dots$ 

You **must** show your workings out.

| 80 |  |    | 3 |
|----|--|----|---|
|    |  | 10 | 3 |
| 30 |  |    | 6 |

2. Complete the calculation  $63 - 38 = \dots$ 

You **must** show your workings out.

| 60 |  |    | 3 |
|----|--|----|---|
|    |  | 10 | 3 |
| 30 |  |    | 8 |

3. Complete the calculation  $91 - 23 = \dots$ 

You **must** show your workings out.

| 90 |  |    | 1 |
|----|--|----|---|
|    |  | 10 | 1 |
| 20 |  |    | 3 |