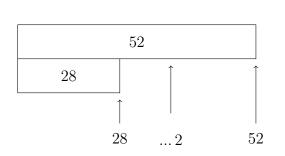

O

5. Complete the calculation  $95 - 49 = \dots$ 

You **must** show your workings out.

| 90 |  |    | 5 |
|----|--|----|---|
|    |  | 10 | 5 |
| 40 |  |    | 9 |

6. Complete the calculation  $52 - 28 = \dots 52 - 28 = \dots$ 

You must show your workings out.

| 50 |  |    | 2 |
|----|--|----|---|
|    |  | 10 | 2 |
| 20 |  |    | 8 |

7. Complete the calculation  $84 - 27 = \dots$ 

You must show your workings out.

| 80 |  |    | 4 |
|----|--|----|---|
|    |  | 10 | 4 |
| 20 |  |    | 7 |