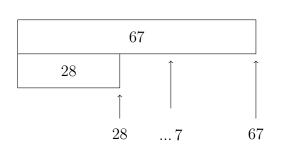

8. Complete the calculation  $67 - 28 = \dots$ 

You **must** show your workings out.

| 60 |  |    | 7 |
|----|--|----|---|
|    |  | 10 | 7 |
| 20 |  |    | 8 |

Answers Q1: 47, Q2: 25, Q3: 68, Q4: 35, Q5: 46, Q6: 24, Q7: 57, Q8: 39