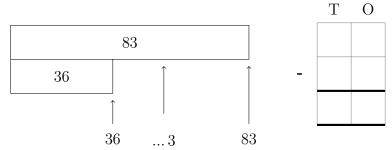

1. Complete the calculation  $83 - 36 = \dots 83 - 36 = \dots$ 

You **must** show your workings out.

| 80 |  |    | 3 |
|----|--|----|---|
|    |  | 10 | 3 |
| 30 |  |    | 6 |

2. Complete the calculation  $63 - 38 = \dots$ 