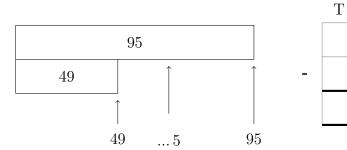

O

5. Complete the calculation  $95 - 49 = \dots$ 

You **must** show your workings out.

| 90 |  |    | 5 |
|----|--|----|---|
|    |  | 10 | 5 |
| 40 |  |    | 9 |

6. Complete the calculation  $52 - 28 = \dots 52 - 28 = \dots$ 