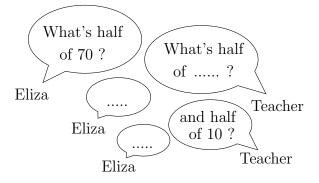

2. .....

3. Help Eliza work out half of 70.

You can imagine what a teacher might say if it helps you.

3. ....

4. Write down half of 90.

You may complete this box, if it helps you.

| half of   |    | = |  |
|-----------|----|---|--|
| + half of | 10 | = |  |
| half of   | 80 | = |  |