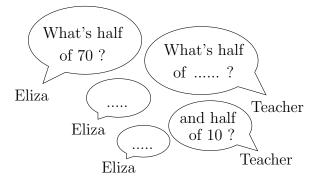

1. .....

2. Write down half of 30.

You may complete this box, if it helps you.

| half of   |    | = |  |
|-----------|----|---|--|
| + half of | 10 | = |  |
| half of   | 30 | = |  |

2. ....

3. Help Eliza work out half of 70.

You can imagine what a teacher might say if it helps you.

3. ....

4. Write down half of 90.

You may complete this box, if it helps you.

| half of   |    | = |  |
|-----------|----|---|--|
| + half of | 10 | = |  |
| half of   | 80 | = |  |