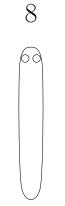

The first diagram is completed for you.

2. Draw half of the number of legs on each side of the caterpillar. The first diagram is completed for you.

half of 
$$12 = ....$$

half of 
$$8 = \dots$$
 half of  $6 = \dots$ 

half of 10 = ....

2. Draw half of the number of legs on each side of the caterpillar. The first diagram is completed for you.

half of 
$$8 = \dots$$
 half of  $6 = \dots$ 

half of 
$$6 = \dots$$

half of 10 = ....