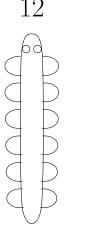

The first diagram is completed for you.

2. Draw half of the number of legs on each side of the caterpillar. The first diagram is completed for you.

half of 
$$12 = ....$$

half of 
$$8 = \dots$$
 half of  $6 = \dots$ 

half of 10 = ....

2. Draw half of the number of legs on each side of the caterpillar. The first diagram is completed for you.

half of 
$$8 = \dots$$
 half of  $6 = \dots$ 

half of 
$$6 = \dots$$

half of 10 = ....