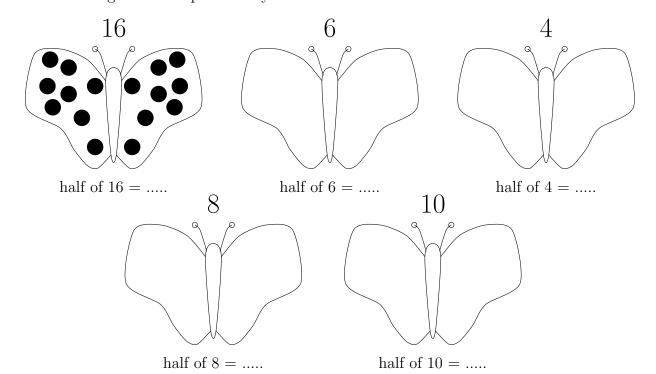

1. Draw half of the number of spots on each side of the butterfly.

The first diagram is completed for you.

fraction of (1) Answers Q1 top row: 8, 3, 2, bottom row: 4, 5 Q2 6, 4, 3, 5

1. Draw half of the number of spots on each side of the butterfly.

The first diagram is completed for you.

2. Draw half of the number of legs on each side of the caterpillar. The first diagram is completed for you.

half of 
$$12 = ....$$

half of 
$$8 = \dots$$
 half of  $6 = \dots$ 