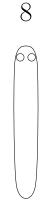

The first diagram is completed for you.

2. Draw half of the number of legs on each side of the caterpillar. The first diagram is completed for you.

half of 
$$12 = ....$$

half of 
$$8 = \dots$$
 half of  $6 = \dots$ 

half of 10 = ....

2. Draw half of the number of legs on each side of the caterpillar. The first diagram is completed for you.

half of 
$$8 = \dots$$
 half of  $6 = \dots$ 

half of 
$$6 = \dots$$

half of 10 = ....