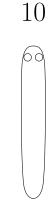

The first diagram is completed for you.

2. Draw half of the number of legs on each side of the caterpillar. The first diagram is completed for you.

half of 
$$12 = ....$$

half of 
$$8 = \dots$$
 half of  $6 = \dots$ 

half of 10 = ....

2. Draw half of the number of legs on each side of the caterpillar. The first diagram is completed for you.

half of 
$$8 = \dots$$
 half of  $6 = \dots$ 

half of 
$$6 = \dots$$

half of 10 = ....