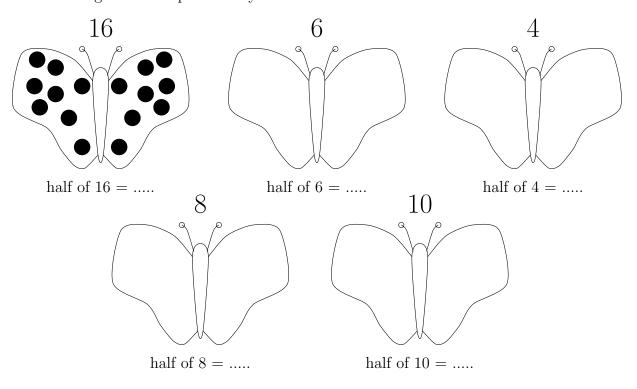

1. Draw half of the number of spots on each side of the butterfly.

The first diagram is completed for you.

fraction of (1) Answers Q1 top row: 8, 3, 2, bottom row: 4, 5 Q2 6, 4, 3, 5

1. Draw half of the number of spots on each side of the butterfly.

The first diagram is completed for you.

2. Draw half of the number of legs on each side of the caterpillar. The first diagram is completed for you.

half of 
$$12 = ....$$

half of 
$$8 = \dots$$
 half of  $6 = \dots$ 

half of 10 = ....

2. Draw half of the number of legs on each side of the caterpillar. The first diagram is completed for you.

half of 
$$8 = \dots$$
 half of  $6 = \dots$ 

half of 
$$6 = \dots$$

half of 10 = ....