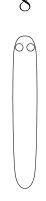

The first diagram is completed for you.

2. Draw half of the number of legs on each side of the caterpillar. The first diagram is completed for you.

half of 
$$12 = ....$$

half of 
$$8 = \dots$$
 half of  $6 = \dots$ 

half of 10 = ....

2. Draw half of the number of legs on each side of the caterpillar. The first diagram is completed for you.

half of 
$$8 = \dots$$
 half of  $6 = \dots$ 

half of 
$$6 = \dots$$

half of 10 = ....