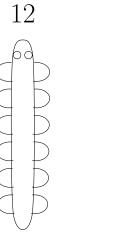

The first diagram is completed for you.

2. Draw half of the number of legs on each side of the caterpillar. The first diagram is completed for you.

half of 
$$12 = ....$$

half of 
$$8 = \dots$$
 half of  $6 = \dots$ 

half of 10 = ....

2. Draw half of the number of legs on each side of the caterpillar. The first diagram is completed for you.

half of 
$$8 = \dots$$
 half of  $6 = \dots$ 

half of 
$$6 = \dots$$

half of 10 = ....