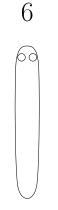

The first diagram is completed for you.

2. Draw half of the number of legs on each side of the caterpillar. The first diagram is completed for you.

half of 
$$12 = ....$$

half of 
$$8 = \dots$$
 half of  $6 = \dots$ 

half of 10 = ....

2. Draw half of the number of legs on each side of the caterpillar. The first diagram is completed for you.

half of 
$$8 = \dots$$
 half of  $6 = \dots$ 

half of 
$$6 = \dots$$

half of 10 = ....