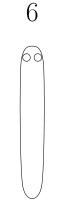

The first diagram is completed for you.

2. Draw half of the number of legs on each side of the caterpillar. The first diagram is completed for you.

half of 
$$12 = ....$$

half of 
$$8 = \dots$$
 half of  $6 = \dots$ 

half of 10 = ....

2. Draw half of the number of legs on each side of the caterpillar. The first diagram is completed for you.

half of 
$$8 = \dots$$
 half of  $6 = \dots$ 

half of 
$$6 = \dots$$

half of 10 = ....