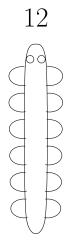

The first diagram is completed for you.

2. Draw half of the number of legs on each side of the caterpillar. The first diagram is completed for you.

half of 
$$12 = ....$$

half of 
$$8 = \dots$$
 half of  $6 = \dots$ 

half of 10 = ....

2. Draw half of the number of legs on each side of the caterpillar. The first diagram is completed for you.

half of 
$$8 = \dots$$
 half of  $6 = \dots$ 

half of 
$$6 = \dots$$

half of 10 = ....