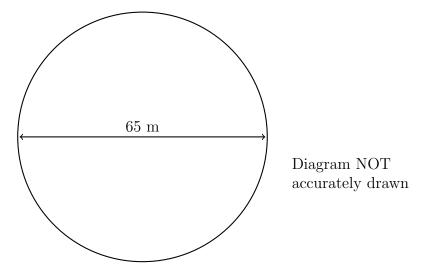

1. A circle has a diameter of 75 cm.

Work out the circumference of the circle.

Give your answer correct to the nearest centimetre.

..... cm

2. The diagram shows the plan view of Wijnendale Castle's moat in Belgium.

The moat is in the shape of a circle.

The diameter of the moat is 65 m.

Work out the circumference of Wijnendale Castle's moat.

Give your answer correct to the nearest metre.

. . . . . . . . . m

3. Here is a plan view of a circus ring.