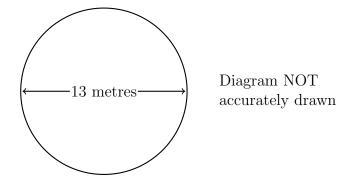

The circus ring is in the shape of a circle.

The diameter of the circus ring is 13 metres.

Work out the circumference of the circus ring.

Give your answer correct to 2 decimal place.

. . . . . . . . . . . m