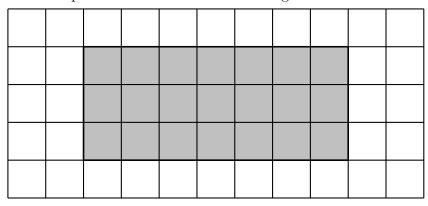

A ..... cm

В ..... ст

C ..... cm

2. Find the perimeter of the shaded rectangle drawn on the centimetre grid.

..... cm

3. Here is a rectangle on a centimetre grid.

Find the perimeter of the shaded rectangle.

..... cm

2. Find the perimeter of the shaded rectangle drawn on the centimetre grid.

..... cm

3. Here is a rectangle on a centimetre grid.

Find the perimeter of the shaded rectangle.

..... cm