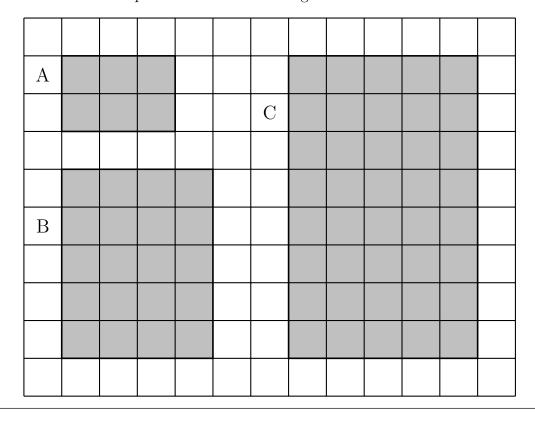

1. These rectangles have been drawn on a grid of centimetre squares.

Write down the perimeter of each rectangle.

A ..... cm

B ...... cm

C ...... cm

perimeter (2) Answers 1a) 10 b) 18 c) 26 2) 20

 $1.\ \,$  These rectangles have been drawn on a grid of centimetre squares.

Write down the perimeter of each rectangle.

| A |  |  |   |  |  |  |
|---|--|--|---|--|--|--|
|   |  |  | С |  |  |  |
|   |  |  |   |  |  |  |
|   |  |  |   |  |  |  |
| В |  |  |   |  |  |  |
|   |  |  |   |  |  |  |
|   |  |  |   |  |  |  |
|   |  |  |   |  |  |  |
|   |  |  |   |  |  |  |

A ..... cm

В ..... ст

C ..... cm

2. Find the perimeter of the shaded rectangle drawn on the centimetre grid.

..... cm

3. Here is a rectangle on a centimetre grid.

Find the perimeter of the shaded rectangle.