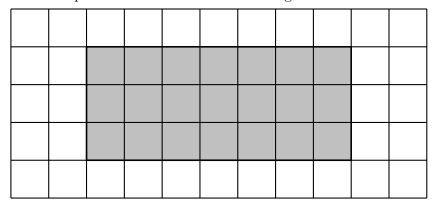

A ..... cm

В ..... ст

C ..... cm

2. Find the perimeter of the shaded rectangle drawn on the centimetre grid.

..... cm

3. Here is a rectangle on a centimetre grid.

Find the perimeter of the shaded rectangle.

..... cm

2. Find the perimeter of the shaded rectangle drawn on the centimetre grid.

..... cm

3. Here is a rectangle on a centimetre grid.

Find the perimeter of the shaded rectangle.

..... cm