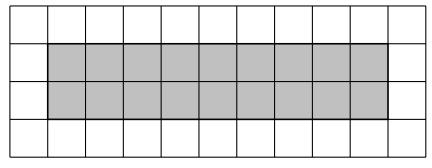

..... cm

2. Find the perimeter of the shaded rectangle drawn on the centimetre grid.

..... cm

3. Here is a rectangle on a centimetre grid.

Find the perimeter of the shaded rectangle.

..... cm