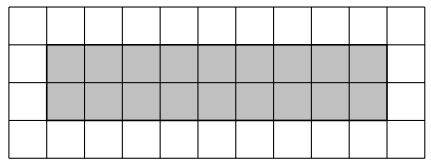

A ..... cm

В ..... ст

C ..... cm

2. Find the perimeter of the shaded rectangle drawn on the centimetre grid.

..... cm

3. Here is a rectangle on a centimetre grid.

Find the perimeter of the shaded rectangle.

..... cm

2. Find the perimeter of the shaded rectangle drawn on the centimetre grid.

..... cm

3. Here is a rectangle on a centimetre grid.

Find the perimeter of the shaded rectangle.

..... cm