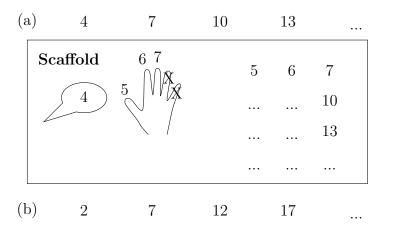

(i) term to term rule is ... ....

(ii) complete the 5th term

(i) term to term rule is  $\ldots$   $\ldots$ 

| (a) | 5       | 9             | 13 |   | 17 |   |    | (i) term to term rule is   |
|-----|---------|---------------|----|---|----|---|----|----------------------------|
| So  | caffold |               |    | 6 | 7  | 8 | 9  | (ii) complete the 5th term |
|     | (5)     |               |    |   |    |   | 13 |                            |
|     |         | $\setminus$ / |    |   |    |   | 17 |                            |
|     |         |               |    |   |    |   |    |                            |
| (b) | 10      | 13            | 16 |   | 19 |   |    | (i) term to term rule is   |