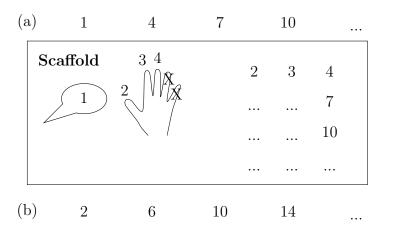

(i) term to term rule is ... ....

(ii) complete the 5th term

(i) term to term rule is  $\ldots$   $\ldots$ 

| (a) | 5       | 9             | 13 |   | 17 |   |    | (i) term to term rule is   |
|-----|---------|---------------|----|---|----|---|----|----------------------------|
| So  | caffold |               |    | 6 | 7  | 8 | 9  | (ii) complete the 5th term |
|     | (5)     |               |    |   |    |   | 13 |                            |
|     |         | $\setminus$ / |    |   |    |   | 17 |                            |
|     |         |               |    |   |    |   |    |                            |
| (b) | 10      | 13            | 16 |   | 19 |   |    | (i) term to term rule is   |