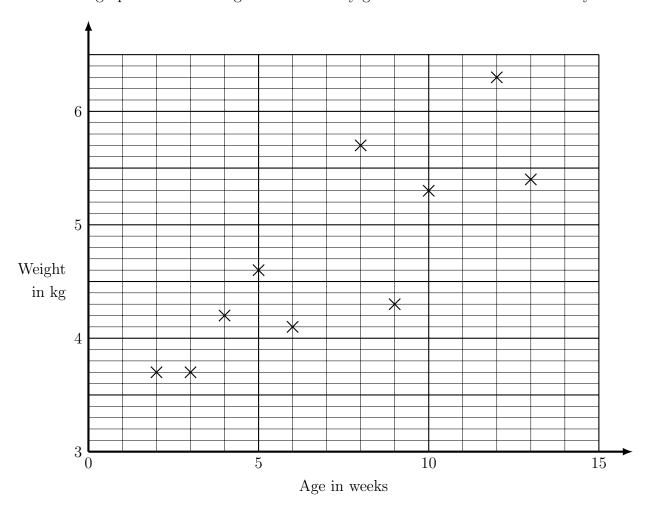

1. ...........

Caitlin is doing work experience in a "Healthy mother and baby breast feeding" support unit. The scatter graph shows the weights of some baby girls who attend the unit one day.

2. The table shows information about two more baby girls.

| Age in weeks | 11  | 8   |
|--------------|-----|-----|
| Weight in kg | 5.1 | 4.3 |

- (a) Complete the scatter graph to show the information of these two babies.
- (b) What kind of correlation does the scatter graph show?
- 3. Dahlia and Elina visit the "Healthy mother and baby breast feeding" support unit. Elina is 7 weeks old.

Estimate Elina's weight in kilograms.