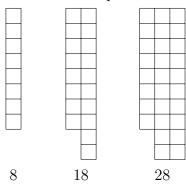

8 18 28 .... ....

(b) Brooke says that the first term in this sequence is 7 and the term to term rule is + 11.

7 17 27 37 47 57 67

Brooke is **wrong**.

Complete this statement about Brooke's sequence

The first term in the sequence is ...... and the term to term rule is ......

2. Here are some pictures in a sequence.

(a) A maths teacher says the first term of the sequence is 8 and the term to term rule is + 10 Complete the next 3 terms in the sequence below.

8 18 28 .... ....