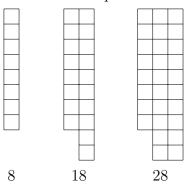

The first term in the sequence is ...... and the term to term rule is ...........

2. Here are some pictures in a sequence.

(a) A maths teacher says the first term of the sequence is 8 and the term to term rule is + 10 Complete the next 3 terms in the sequence below.

8 18 28 .... ....

(b) Brooke says that the first term in this sequence is 7 and the term to term rule is + 11.

7 17 27 37 47 57 67

Brooke is **wrong**.

Complete this statement about Brooke's sequence

The first term in the sequence is ...... and the term to term rule is ......

2. Here are some pictures in a sequence.

(a) A maths teacher says the first term of the sequence is 8 and the term to term rule is + 10 Complete the next 3 terms in the sequence below.

8 18 28 .... ....