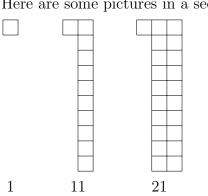

1. Here are some pictures in a sequence.

(a) A maths teacher says the first term of the sequence is 1 and the term to term rule is + 10 Complete the next 5 terms in the sequence below.

1 11 21 31 41 .... .... .... .... ....

1 11 21 31 41 .... .... .... ....

(b) Alfie says that the first term in this sequence is 8 and the term to term rule is + 10.

3 13 23 33 43 53 63 73

Alfie is **wrong**.

Complete this statement about Alfie's sequence