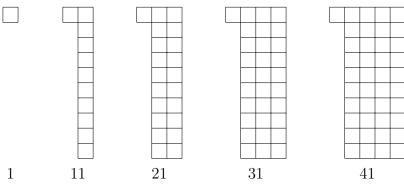

base 10add (8) Q1 (a) 51, 61, 71, 81, 91 (b) 1st term is 3, rule is +10 Q2 (a) 38, 48, 58 (b) 1st term is 7, rule is +10

1. Here are some pictures in a sequence.

(a) A maths teacher says the first term of the sequence is 1 and the term to term rule is + 10 Complete the next 5 terms in the sequence below.

1 11 21 31 41 .... .... .... ....

(b) Alfie says that the first term in this sequence is 8 and the term to term rule is + 10.

3 13 23 33 43 53 63 73

Alfie is **wrong**.

Complete this statement about Alfie's sequence

The first term in the sequence is ...... and the term to term rule is ...........

2. Here are some pictures in a sequence.

(a) A maths teacher says the first term of the sequence is 8 and the term to term rule is + 10 Complete the next 3 terms in the sequence below.