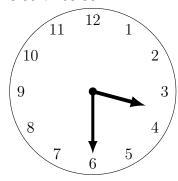

1. Write "Half past three" on this digital clock and draw the hands on this clock face.





2. Write "Quarter past four" on this digital clock and draw the hands on this clock face.



3. Write "Half past ten" on this digital clock and draw the hands on this clock face.





4. Write "Quarter past eleven" on this digital clock and draw the hands on this clock face.





Answers

## 1. 3:30 or 03:30



FYI: hour hand about half way towards the next hour

## 2. 4:15 or 04:15



FYI hour hand less than half way towards the next hour

## 3. 10:30



FYI hour hand about half way towards the next hour

## 4. 11:15



FYI hour hand less than half way towards the next hour