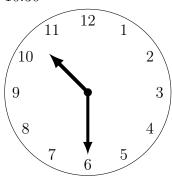

1. Write "Half past three" on this digital clock and draw the hands on this clock face.





2. Write "Quarter past four" on this digital clock and draw the hands on this clock face.



3. Write "Half past ten" on this digital clock and draw the hands on this clock face.





4. Write "Quarter past eleven" on this digital clock and draw the hands on this clock face.





Answers

## 1. 3:30 or 03:30



FYI: hour hand about half way towards the next hour

## 2. 4:15 or 04:15



FYI hour hand less than half way towards the next hour

## 3. 10:30



FYI hour hand about half way towards the next hour

## 4. 11:15



FYI hour hand less than half way towards the next hour