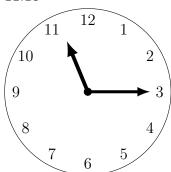

1. Write "Half past three" on this digital clock and draw the hands on this clock face.





2. Write "Quarter past four" on this digital clock and draw the hands on this clock face.



3. Write "Half past ten" on this digital clock and draw the hands on this clock face.





4. Write "Quarter past eleven" on this digital clock and draw the hands on this clock face.





Answers

## 1. 3:30 or 03:30



FYI: hour hand about half way towards the next hour

## 2. 4:15 or 04:15



FYI hour hand less than half way towards the next hour

## 3. 10:30



FYI hour hand about half way towards the next hour

## 4. 11:15



FYI hour hand less than half way towards the next hour