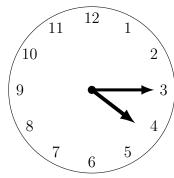

1. Write "Half past three" on this digital clock and draw the hands on this clock face.





2. Write "Quarter past four" on this digital clock and draw the hands on this clock face.



3. Write "Half past ten" on this digital clock and draw the hands on this clock face.





4. Write "Quarter past eleven" on this digital clock and draw the hands on this clock face.





Answers

## 1. 3:30 or 03:30



FYI: hour hand about half way towards the next hour

## 2. 4:15 or 04:15



FYI hour hand less than half way towards the next hour

## 3. 10:30



FYI hour hand about half way towards the next hour

## 4. 11:15



FYI hour hand less than half way towards the next hour