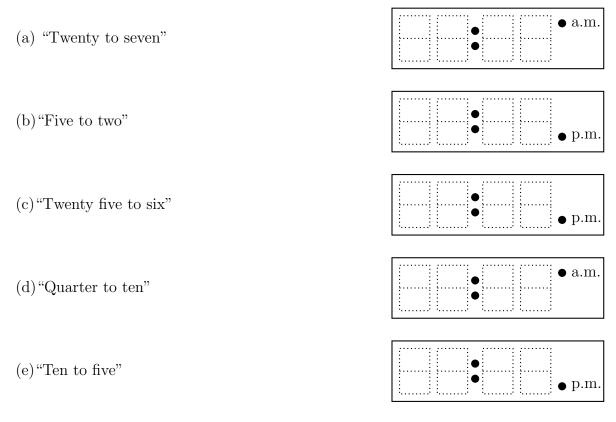

1. Write each time on the digital clock.

timeRead (12) Q1. (a) 06:40 (b) 01:55 (c) 05:35 (d) 09:45 (e) 04:50 Q2: (a) 08:45 (b) 11:40 (c) 07:50 (d) 03:45 (e) 12:35

- 1. Write each time on the digital clock.
  - (a) "Twenty to seven"
  - (b) "Five to two"
  - (c) "Twenty five to six"
  - (d) "Quarter to ten"
  - (e) "Ten to five"