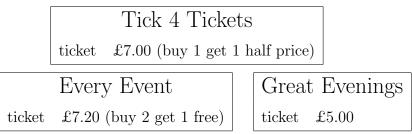

NO calculator. You will need paper/exercise book to show your calculations

1. Aaliyah wants to buy 7 ticket.

Three ticket agencies sell the same type of ticket.

Aaliyah wants to pay the lowest total price.

Which agency should Aaliyah buy the 7 ticket from?

You must show all your working.

2. Zahra wants to buy 1 nail polish remover and 2 bottles of nail polish.

Three shops sell the same size and type of nail polish remover and nail polish.