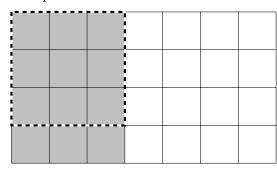

3. ......

1. Complete

- (i) the fraction shaded =  $---=\frac{3}{7}$
- (ii) the fraction cut out  $=\frac{3}{4}$  of  $\frac{3}{7}=\frac{3}{4}\times\frac{3}{7}=$  ——

- 2. Work out  $\frac{2}{3} \times \frac{2}{5}$
- 3.
- 4. .....
- 5. .....
- 6. Work out  $\frac{2}{5} \div \frac{3}{7}$
- 7. (a) Work out  $\frac{3}{4} \times \frac{1}{3}$