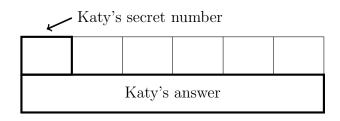

3. Katy is thinking of a secret number.

She multiplies her secret number by 6 and gets the answer 24

Write down Katy's secret number.

You may use the boxes diagram or the function diagram if they help you.