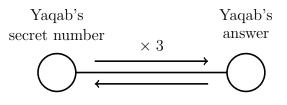

2. Yaqab is thinking of a secret number.

He multiplies his secret number by 3 and gets the answer 18

Write down Yaqab's secret number.

You may use the boxes diagram or the function diagram if they help you.