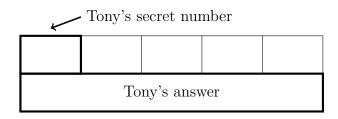

4. Tony is thinking of a secret number.

He multiplies his secret number by 5 and gets the answer 40

Write down Tony's secret number.

You may use the boxes diagram or the function diagram if they help you.