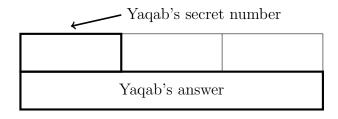

2. Yaqab is thinking of a secret number.

He multiplies his secret number by 3 and gets the answer 18

Write down Yaqab's secret number.

You may use the boxes diagram or the function diagram if they help you.