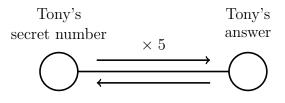

4. Tony is thinking of a secret number.

He multiplies his secret number by 5 and gets the answer 40

Write down Tony's secret number.

You may use the boxes diagram or the function diagram if they help you.