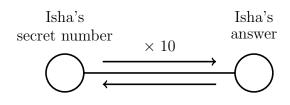

- 1. Isha is thinking of a secret number.
  - She multiplies her secret number by 10 and gets the answer 80

Write down Isha's secret number.

You may use the boxes diagram or the function diagram if they help you.