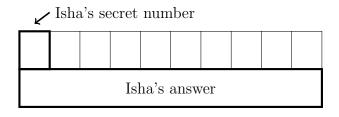

- 1. Isha is thinking of a secret number.
  - She multiplies her secret number by 10 and gets the answer 80

Write down Isha's secret number.

You may use the boxes diagram or the function diagram if they help you.