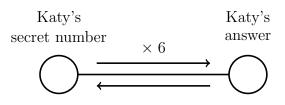

3. Katy is thinking of a secret number.

She multiplies her secret number by 6 and gets the answer 24

Write down Katy's secret number.

You may use the boxes diagram or the function diagram if they help you.