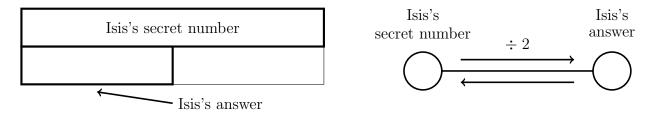

1. Isis is thinking of a secret number.

She divides her secret number by 2 and gets the answer 4.

Write down Isis's secret number.

You may use the boxes diagram or the function diagram if they help you.

2. Mugisa is thinking of a secret number.