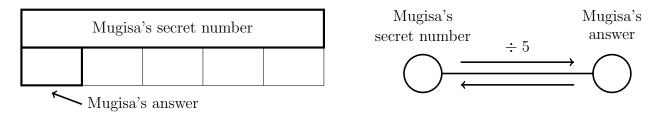

1. Isis is thinking of a secret number.

She divides her secret number by 2 and gets the answer 4.

Write down Isis's secret number.

You may use the boxes diagram or the function diagram if they help you.

2. Mugisa is thinking of a secret number.

He divides his secret number by 5 and gets the answer 8.

Write down Mugisa's secret number.

You may use the boxes diagram or the function diagram if they help you.

3. Honey is thinking of a secret number.