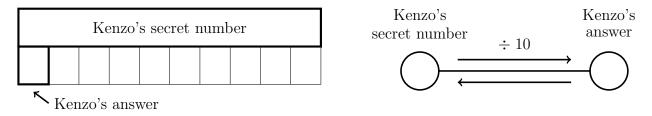

She divides her secret number by 7 and gets the answer 4.

Write down Honey's secret number.

You may use the boxes diagram or the function diagram if they help you.

4. Kenzo is thinking of a secret number.

He divides his secret number by 10 and gets the answer 8.

Write down Kenzo's secret number.

You may use the boxes diagram or the function diagram if they help you.