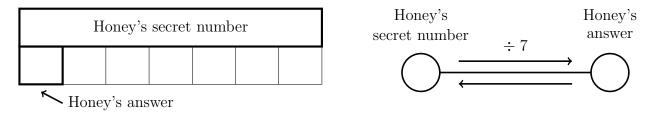

He divides his secret number by 5 and gets the answer 8.

Write down Mugisa's secret number.

You may use the boxes diagram or the function diagram if they help you.

3. Honey is thinking of a secret number.

She divides her secret number by 7 and gets the answer 4.

Write down Honey's secret number.

You may use the boxes diagram or the function diagram if they help you.

4. Kenzo is thinking of a secret number.