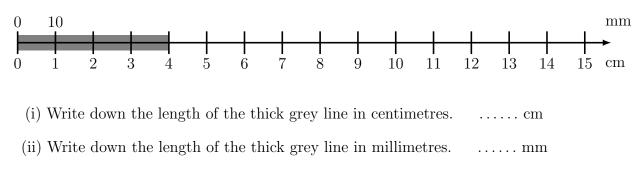

change units (1)

1. Here is an incomplete conversion stick measuring a thick grey line.

- (ii) Write down the length of the thick grey line in millimetres. ..... mm
- (iii) Complete this fact:  $13 \text{ cm} = \dots \text{ mm}$
- 2. Here is an incomplete conversion stick measuring a thick grey line.

(iii) Complete this fact:  $11 \text{ cm} = \dots \text{ mm}$ 

change units (1)

3. Here is an incomplete conversion stick measuring a thick grey line.

4. Here is an incomplete conversion stick.

(iii) Complete this fact:  $15 \text{ cm} = \dots \text{ mm}$ 

## Answers

- 1. (i) 5, (ii) 50, (iii) 130
- 2. (i) 4, (ii) 40, (iii) 110
- 3. (i) 3, (ii) 30, (iii) 120
- 4. (i) 9, (ii) 90, (iii) 150
- 5. (i) 10, (ii) 100, (iii) 140