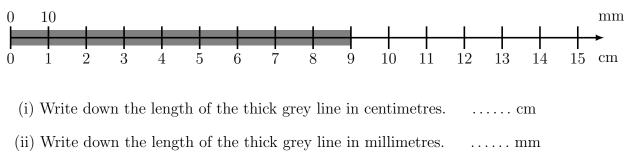

(i) Write down the length of the thick grey line in centimetres. ...... cm

(ii) Write down the length of the thick grey line in millimetres. ..... mm

(iii) Complete this fact:  $14 \text{ cm} = \dots \text{ mm}$ 

## Answers

- 1. (i) 5, (ii) 50, (iii) 130
- 2. (i) 4, (ii) 40, (iii) 110
- 3. (i) 3, (ii) 30, (iii) 120
- 4. (i) 9, (ii) 90, (iii) 150
- 5. (i) 10, (ii) 100, (iii) 140