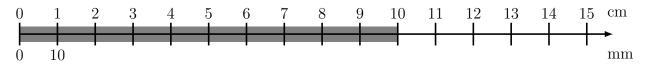

(iii) Complete this fact:  $11 \text{ cm} = \dots \text{ mm}$ 

change units (1)

3. Here is an incomplete conversion stick measuring a thick grey line.

4. Here is an incomplete conversion stick.

(iii) Complete this fact:  $15 \text{ cm} = \dots \text{ mm}$ 