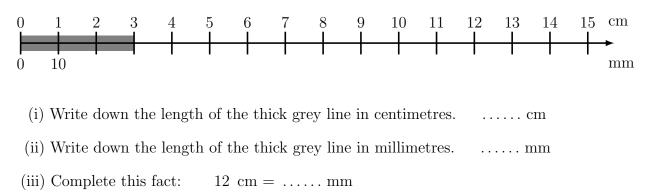

(iii) Complete this fact:  $11 \text{ cm} = \dots \text{ mm}$ 

change units (1)

3. Here is an incomplete conversion stick measuring a thick grey line.

4. Here is an incomplete conversion stick.

(iii) Complete this fact:  $15 \text{ cm} = \dots \text{ mm}$ 

## Answers

- 1. (i) 5, (ii) 50, (iii) 130
- 2. (i) 4, (ii) 40, (iii) 110
- 3. (i) 3, (ii) 30, (iii) 120
- 4. (i) 9, (ii) 90, (iii) 150
- 5. (i) 10, (ii) 100, (iii) 140