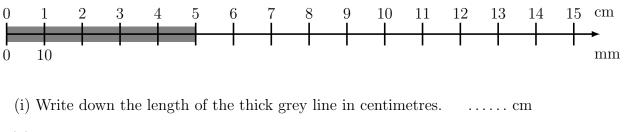

change units (1)

1. Here is an incomplete conversion stick measuring a thick grey line.

- (ii) Write down the length of the thick grey line in millimetres. ..... mm
- (iii) Complete this fact:  $13 \text{ cm} = \dots \text{ mm}$
- 2. Here is an incomplete conversion stick measuring a thick grey line.

## Answers

- 1. (i) 5, (ii) 50, (iii) 130
- 2. (i) 4, (ii) 40, (iii) 110
- 3. (i) 3, (ii) 30, (iii) 120
- 4. (i) 9, (ii) 90, (iii) 150
- 5. (i) 10, (ii) 100, (iii) 140