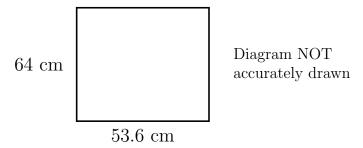

 $\dots \dots km^2$ 

3. Work out the area of this rectangle.

 $260~\mathrm{cm}$ 

Diagram NOT accurately drawn

2

4. Here is a diagram of a fish pond.

The fish pond is in the shape of a rectangle.

Work out the area of the fish pond.