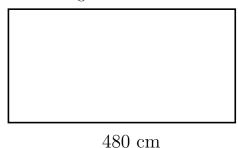

 $\dots \dots km^2$ 

3. Work out the area of this rectangle.

 $260~\mathrm{cm}$ 

Diagram NOT accurately drawn

2

4. Here is a diagram of a fish pond.

The fish pond is in the shape of a rectangle.

Work out the area of the fish pond.