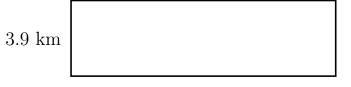

 $\dots \dots km^2$ 

3. Work out the area of this rectangle.

 $260~\mathrm{cm}$ 

Diagram NOT accurately drawn

2

4. Here is a diagram of a fish pond.

The fish pond is in the shape of a rectangle.

Work out the area of the fish pond.