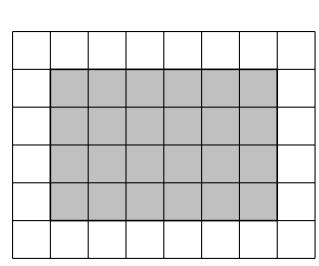

1. Write down the area of the rectangles drawn on the centimetre grids.

$$area = ......cm^2$$

$$area = .....cm^2$$

$$area = .....cm^2$$

1. Write down the area of the rectangles drawn on the centimetre grids.

$$area = ......cm^2$$

$$area = ......cm^2$$

$$area = .....cm^2$$

2. Write down the areas of these rectangles which are drawn on a grid of centimetre squares.

| _ | <br> |  |
|---|------|------|------|------|------|------|------|--|
|   |      |      |      |      |      |      |      |  |
| A |      |      |      | В    |      |      | A    |  |
|   |      | С    |      |      |      |      |      |  |
| В |      |      |      |      |      |      |      |  |
|   |      |      |      |      |      |      |      |  |
| С |      |      |      | Е    |      |      |      |  |
|   |      |      |      |      |      |      | D    |  |
| D |      |      |      |      |      |      |      |  |
|   |      |      |      |      |      |      |      |  |
| Е |      |      |      | F    |      |      |      |  |
|   |      |      |      |      |      |      |      |  |
| F |      |      |      |      |      |      |      |  |