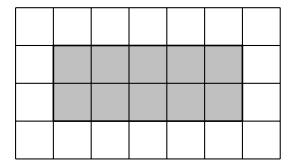

1. Write down the area of the rectangles drawn on the centimetre grids.

$$area = ......cm^2$$

$$area = .....cm^2$$

$$area = .....cm^2$$

1. Write down the area of the rectangles drawn on the centimetre grids.

$$area = ......cm^2$$

$$area = ......cm^2$$

$$area = .....cm^2$$

2. Write down the areas of these rectangles which are drawn on a grid of centimetre squares.

| _ | <br> |  |
|---|------|------|------|------|------|------|------|--|
|   |      |      |      |      |      |      |      |  |
| A |      |      |      | В    |      |      | A    |  |
|   |      | С    |      |      |      |      |      |  |
| В |      |      |      |      |      |      |      |  |
|   |      |      |      |      |      |      |      |  |
| С |      |      |      | Е    |      |      |      |  |
|   |      |      |      |      |      |      | D    |  |
| D |      |      |      |      |      |      |      |  |
|   |      |      |      |      |      |      |      |  |
| Е |      |      |      | F    |      |      |      |  |
|   |      |      |      |      |      |      |      |  |
| F |      |      |      |      |      |      |      |  |