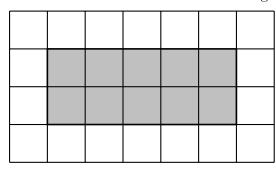

1. Write down the area of the rectangles drawn on the centimetre grids.

$$area = ......cm^2$$

$$area = .....cm^2$$

$$area = .....cm^2$$

1. Write down the area of the rectangles drawn on the centimetre grids.

$$area = ......cm^2$$

$$area = ......cm^2$$

$$area = .....cm^2$$

2. Write down the areas of these rectangles which are drawn on a grid of centimetre squares.

| _ | <br> |  |
|---|------|------|------|------|------|------|------|--|
|   |      |      |      |      |      |      |      |  |
| A |      |      |      | В    |      |      | A    |  |
|   |      | С    |      |      |      |      |      |  |
| В |      |      |      |      |      |      |      |  |
|   |      |      |      |      |      |      |      |  |
| С |      |      |      | Е    |      |      |      |  |
|   |      |      |      |      |      |      | D    |  |
| D |      |      |      |      |      |      |      |  |
|   |      |      |      |      |      |      |      |  |
| Е |      |      |      | F    |      |      |      |  |
|   |      |      |      |      |      |      |      |  |
| F |      |      |      |      |      |      |      |  |