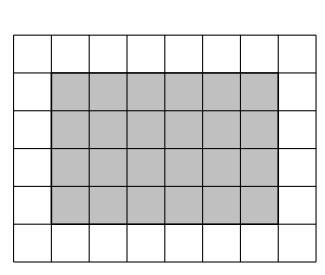

1. Write down the area of the rectangles drawn on the centimetre grids.

$$area = ......cm^2$$

$$area = .....cm^2$$

$$area = .....cm^2$$

1. Write down the area of the rectangles drawn on the centimetre grids.

$$area = ......cm^2$$

$$area = ......cm^2$$

$$area = .....cm^2$$

2. Write down the areas of these rectangles which are drawn on a grid of centimetre squares.

| _ | <br> |  |
|---|------|------|------|------|------|------|------|--|
|   |      |      |      |      |      |      |      |  |
| A |      |      |      | В    |      |      | A    |  |
|   |      | С    |      |      |      |      |      |  |
| В |      |      |      |      |      |      |      |  |
|   |      |      |      |      |      |      |      |  |
| С |      |      |      | Е    |      |      |      |  |
|   |      |      |      |      |      |      | D    |  |
| D |      |      |      |      |      |      |      |  |
|   |      |      |      |      |      |      |      |  |
| Е |      |      |      | F    |      |      |      |  |
|   |      |      |      |      |      |      |      |  |
| F |      |      |      |      |      |      |      |  |