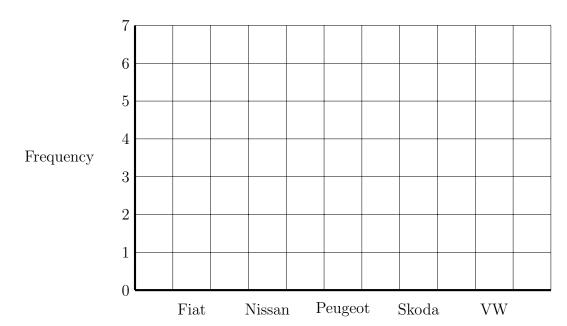

1. Susan want so buy a small second hand car.

She finds 20 cars near where she lives in her price range.

The manufacturer of each of the cars is shown below.

| VW      | Skoda  | Fiat   | VW      | VW    |
|---------|--------|--------|---------|-------|
| Skoda   | Nissan | Fiat   | Peugeot | VW    |
| VW      | Skoda  | Nissan | Fiat    | Skoda |
| Peugeot | Fiat   | VW     | Peugeot | Skoda |

(a) Complete the frequency chart to show this information.

| Manufacturer | Tally | Frequency |
|--------------|-------|-----------|
| Fiat         |       |           |
| Nissan       |       |           |
| Peugeot      |       |           |
| Skoda        |       |           |
| VW           |       |           |

(b) On the grid, draw a bar chart to show this information.

2. The table shows Oscar winners for best female actress for the years 1996 to 2015.

Source www.en.wikipedia.org

| Year | Winner            | Ethnicity     |
|------|-------------------|---------------|
| 1996 | Frances McDomand  | White         |
| 1997 | Helen Hunt        | White         |
| 1998 | Gywneth Paltrow   | White         |
| 1999 | Hilary Swank      | White         |
| 2002 | Julia Roberts     | White         |
| 2001 | Halle Berry       | Dual Heritage |
| 2002 | Nicole Kidman     | White         |
| 2003 | Charlize Theron   | White         |
| 2004 | Hilary Swank      | White         |
| 2005 | Reese Witherspoon | White         |

Q2:

Console: Frequency

Computer: 1

PS: 4

Nintendo: 12 Xbox: 3

@**()**(\$)