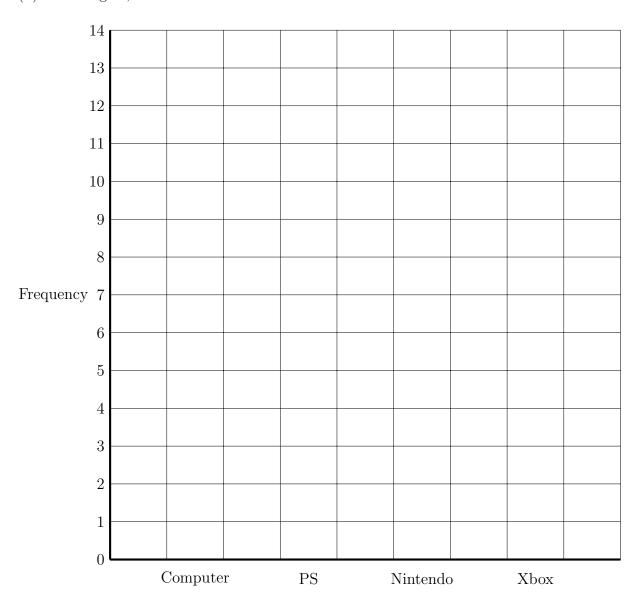

3. The table shows the 20 best selling console games.

Source www.gamesradar.com, August 2016

| Position | Game                                         | Console  |
|----------|----------------------------------------------|----------|
| 1st      | Mario Kart Wii                               | Nintendo |
| 2nd      | Minecraft                                    | PS       |
| 2nd      | Grand Theft Auto V                           | PS       |
| 4th      | Wii Sports Resort                            | Nintendo |
| 5th      | New Super Mario Bros.                        | Nintendo |
| 6th      | Wii Play                                     | Nintendo |
| 7th      | New Super Mario Bros. Wii                    | Nintendo |
| 8th      | Call of Duty: Black Ops                      | Xbox     |
| 9th      | Grand Theft Auto IV                          | PS       |
| 10th     | Mario Kart DS                                | Nintendo |
| 11th     | Wii Fit                                      | Nintendo |
| 12th     | Wii Fit Plus                                 | Nintendo |
| 13th     | Kinect Adventures                            | Xbox     |
| 14th     | The Elder Scrolls V                          | PS       |
| 15th     | Brain Age: Train your Brain in Minutes a Day | Nintendo |
| 16th     | Pokemon Diamond / Pearl                      | Nintendo |
| 17th     | Pokemon Black / White                        | Nintendo |
| 18th     | World of Warcraft                            | Computer |
| 18th     | Brain Age 2                                  | Nintendo |
| 20th     | Halo 3                                       | Xbox     |

(a) Complete the frequency chart to show this information.

| Console  | Tally | Frequency |
|----------|-------|-----------|
| Computer |       |           |
| PS       |       |           |
| Nintendo |       |           |
| Xbox     |       |           |

(b) On the grid, draw a bar chart to show this information.

Answers

Q1:

Manufacturer: Frequency

Fiat: 4 Nissan: 2 Peugeot: 3 Skoda: 5 VW: 6

Ethnicity: Frequency Dual Heritage: 1

White: 19

Q3:

Q2:

Console: Frequency

Computer: 1

PS: 4

Nintendo: 12 Xbox: 3

@**()**(\$)