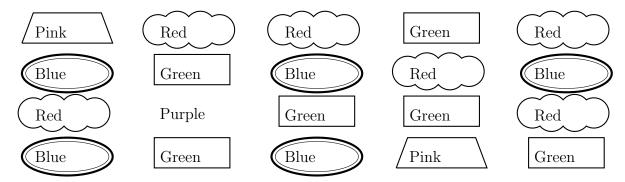

4. Carly did a an experiment with a spinner.

Here are her results.

Carly has made 3 errors with the "key" tally method.

Check and correct Carly's tally and complete the frequency column.

|        | Tally | Frequency |
|--------|-------|-----------|
| Blue   | Ш     |           |
| Green  | Ш     |           |
| Pink   |       |           |
| Purple |       |           |
| Red    | ШΊ    |           |

Radius: 5

4. Blue: 5

Green: 6 (error was 5)

Pink: 2 (error was 1)

Purple: 1 (error missed out)

Red: 6