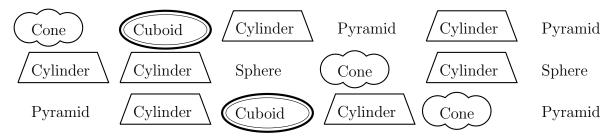

## 2. The teacher says

"Cube is a mathematical name of a solid. Write down another mathematical solid" Here are the class' answers.

The teacher has begun modelling the "key" tally method.

Complete the tally for Pyramid and Sphere and the frequency column of this table.

|          | Tally  | Frequency |
|----------|--------|-----------|
| Cone     |        |           |
| Cuboid   |        |           |
| Cylinder | JHT 11 |           |
| Pyramid  |        |           |
| Sphere   |        |           |

Cuboid: 2

Cylinder: 7

Pyramid: 4

Sphere: 2

3. Centre: 5

Chord: 1

Circumference: 3

Diameter: 6