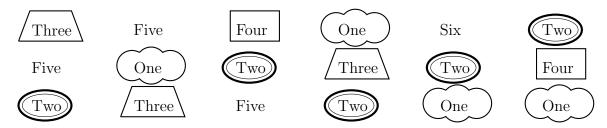

1. Sian did a rolling a dice experiment.

Here are her results.

Sian has begun the "key" tally method.

Complete the tally for Five and Six and the frequency column of this table.

|       | Tally | Frequency |
|-------|-------|-----------|
| One   |       |           |
| Two   | Ш     |           |
| Three |       |           |
| Four  |       |           |
| Five  |       |           |
| Six   |       |           |

## Answers

1. One: 4

Two: 5

Three: 3

Four: 2

Five: 3

Six: 1

2. Cone: 3