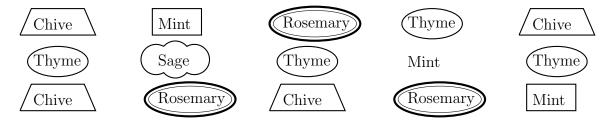

4. Here is the data on herbs bought from a garden centre

Akina has made an error with the "key" tally method.

Check and correct Akina's tally and complete the frequency column.

|          | Tally | Frequency |
|----------|-------|-----------|
| Chive    |       |           |
| Mint     |       |           |
| Rosemary |       |           |
| Sage     |       |           |
| Thyme    |       |           |