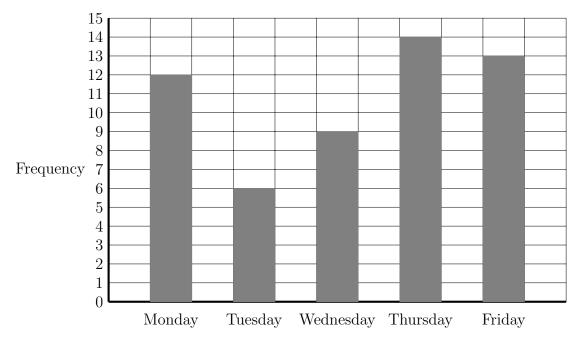

Which day is the mode day.

4. .....

<sup>3. ....</sup> 

- Q1: Fiat
- Q2: bumblebee
- Q3: chicken
- Q4: Thursday