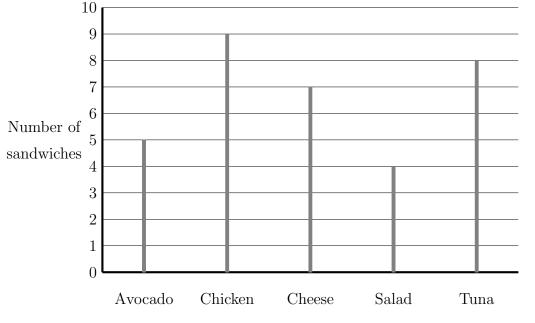

Which is the mode bee?

2. ....

3. This line graph shows the sandwich filling chosen by some people at a "working lunch".

Which is the mode sandwich filling?

4. The bar chart gives information about customers booked into a garage last week.