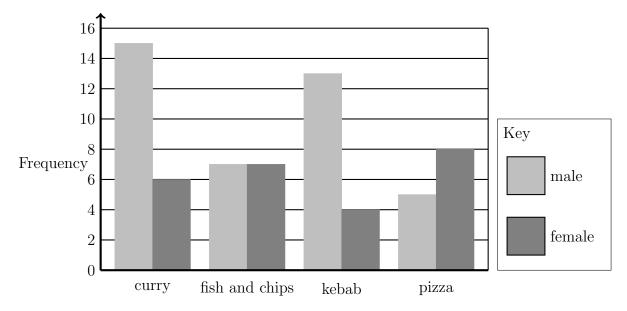

1. Marta did a survey on which take-away food the students on her course last ate.

Every student on her course answered the survey.

This bar chart shows the results to the survey.

(a) One type of take-away was last eaten by the same number of male and female students. Write down this type of take-away.

|     |                                                                  | (a)  |
|-----|------------------------------------------------------------------|------|
| (b) | How many fewer female than male students last ate a take-away ke | bab? |
|     |                                                                  | (b)  |
| (c) | How many more male than female students are on Marta's course?   |      |
|     |                                                                  | (c)  |