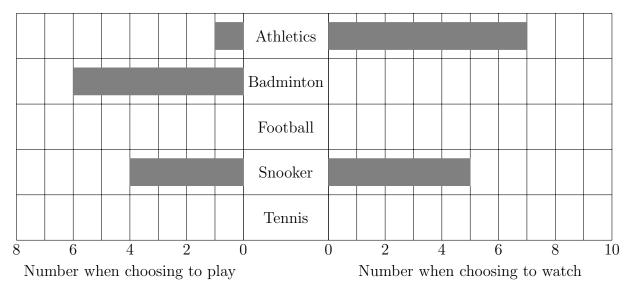

(b) .....

3. Some people were asked "What is your favourite sport to play?"

and "What is your favourite sport to watch?"

Here is an incomplete back to back bar chart of the survey results.

## Favourite sport

0 people said their favourite sport to watch is badminton.

6 people's favourite sport to play is football.

3 people's favourite sport to play is tennis.

9 people's favourite sport to watch is football.

8 people's favourite sport to watch is tennis.

Use this information to complete the back to back bar chart.

Answers

- 1. (a) fish and chips
  - (b) 9

(c) 15 (allow 14 if they subtract Marta) because 40 - 25 or 26 (allowing Marta didn't answer her own survey) or list of differences +9, 0, +9, -3 OR -9, 0, -9, +3