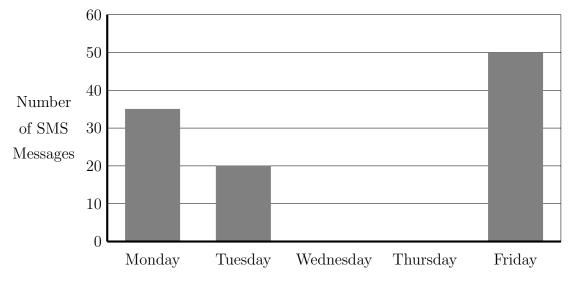

4. The incomplete bar chart gives information about SMS messages Phoebe sent last week.

Phoebe sent 25 SMS on Wednesday and 45 SMS on Thursday.

Use this information to complete the bar chart.