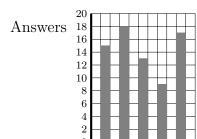

1. The incomplete bar chart gives information the coloured pencils in a pencil jar.

Colour of hair bands

Ana says that there are 9 red pencils and 17 yellow pencils. Use this information to complete the bar chart.