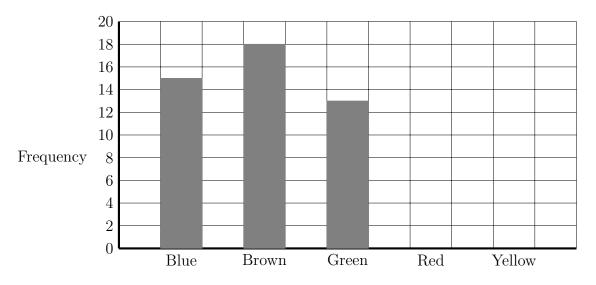

1. The incomplete bar chart gives information the coloured pencils in a pencil jar.

Colour of hair bands

Ana says that there are 9 red pencils and 17 yellow pencils. Use this information to complete the bar chart.