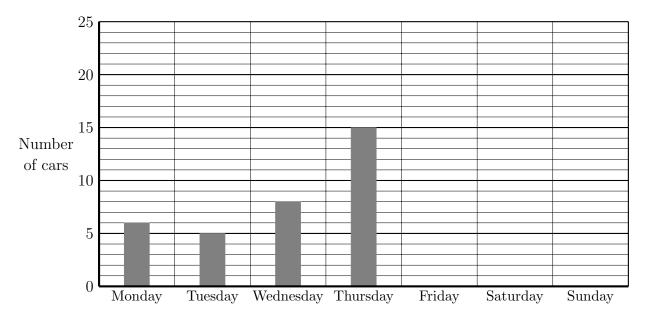

2. The incomplete bar chart gives information about cars parked on yellow lines near a beach.

The traffic warden says that there were 11 cars parked on Friday

19 cars parked on Saturday

23 cars parked on Sunday

Use this information to complete the bar chart.

3. The incomplete bar chart shows the ticket types sold in a cinema yesterday.

There were 55 discount and 15 premier tickets sold yesterday. Use this information to complete the bar chart.