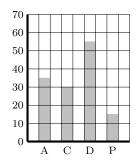

Use this information to complete the bar chart.

3. The incomplete bar chart shows the ticket types sold in a cinema yesterday.

There were 55 discount and 15 premier tickets sold yesterday. Use this information to complete the bar chart.