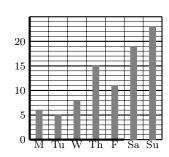

2. The incomplete bar chart gives information about cars parked on yellow lines near a beach.

The traffic warden says that there were 11 cars parked on Friday

19 cars parked on Saturday

23 cars parked on Sunday

Use this information to complete the bar chart.

3. The incomplete bar chart shows the ticket types sold in a cinema yesterday.

There were 55 discount and 15 premier tickets sold yesterday. Use this information to complete the bar chart.