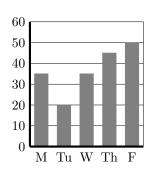

4. The incomplete bar chart gives information about SMS messages Phoebe sent last week.

Phoebe sent 25 SMS on Wednesday and 45 SMS on Thursday.

Use this information to complete the bar chart.