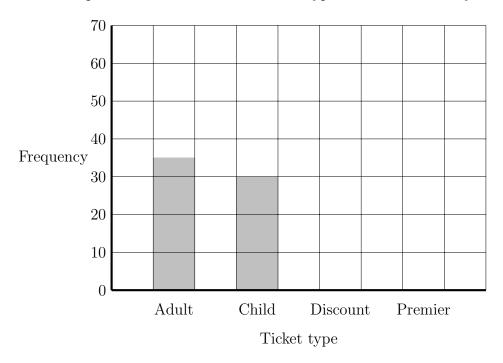

Use this information to complete the bar chart.

3. The incomplete bar chart shows the ticket types sold in a cinema yesterday.

There were 55 discount and 15 premier tickets sold yesterday. Use this information to complete the bar chart.