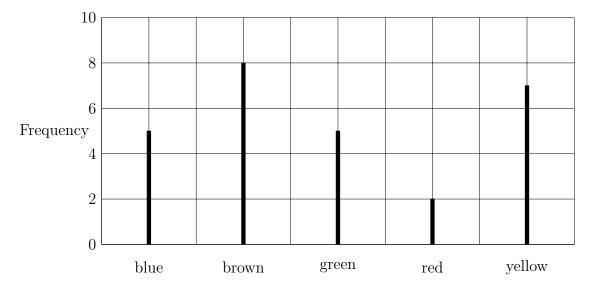

1. This line graph shows information about the pencils in a jar on a teacher's desk.

How many yellow pencils are in the jar?

1. ......

2. The bar chart gives information about the ticket types sold in a cinema yesterday.