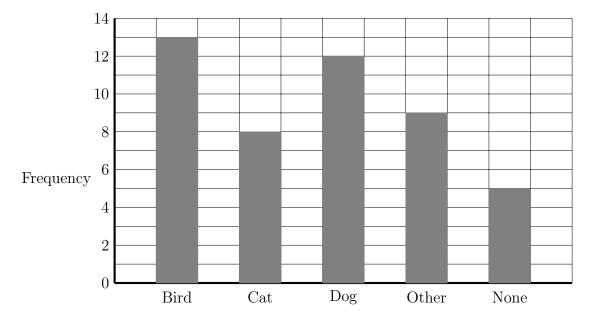

The bar chart shows this information.

How many pet birds are in the homes of the tutor group?

4. ......

Answers Q1: 7, Q2 Child: 60, Concession: 25, Adult: 85, Premier: 15, Q3:75, Q4: 13