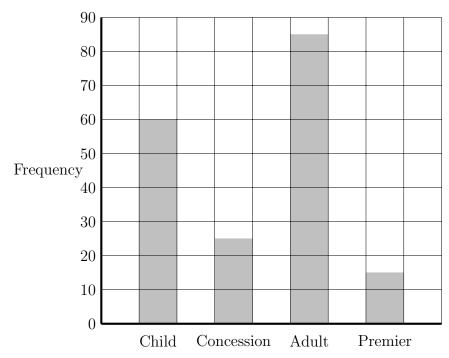

Use the bar chart to complete this frequency table.

| Ticket type | Frequency |
|-------------|-----------|
| Child       |           |
| Concession  |           |
| Adult       |           |
| Premier     |           |