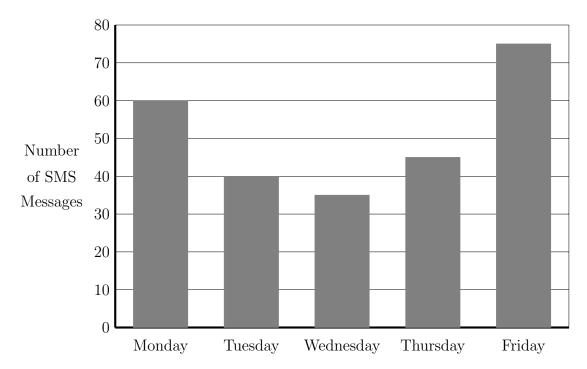

3. The bar chart gives information about the number of SMS messages Piper sent last week.

How many SMS messages did Piper send on Friday.

3. ......

4. A tutor group was asked to say what pets they had at home.