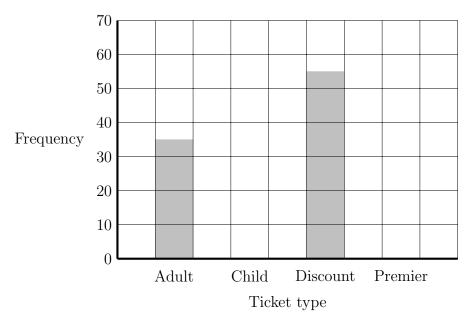

3. The incomplete bar chart shows the ticket types sold in a cinema yesterday.

There were 50 child tickets sold yesterday.

There were 20 premier tickets sold yesterday.

Use this information to complete the bar chart.