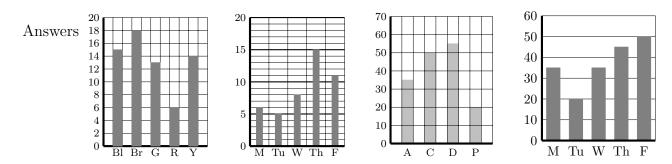

1. The incomplete bar chart gives information the coloured pencils in a pencil jar.

Colour of hair bands

Ana says that there are 6 red pencils and 14 yellow pencils.

Use this information to complete the bar chart.

2. The incomplete bar chart gives information about cars parked on yellow lines near a beach.

The traffic warden says that there were

5 cars parked on Tuesday

15 cars parked on Thursday

Use this information to complete the bar chart.

3. The incomplete bar chart shows the ticket types sold in a cinema yesterday.

There were 50 child tickets sold yesterday.

There were 20 premier tickets sold yesterday.

Use this information to complete the bar chart.

4. The incomplete bar chart gives information about SMS messages Phoebe sent last week.

Phoebe sent

 $20~\mathrm{SMS}$  on Tuesday.

50 emails on Friday

Use this information to complete the bar chart.