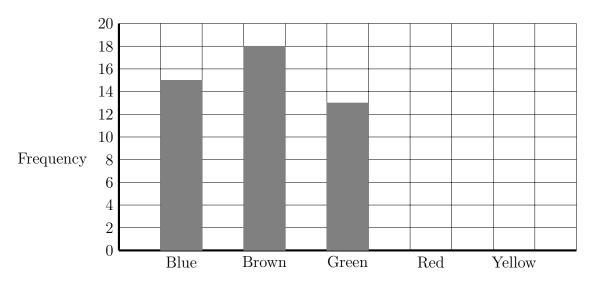

1. The incomplete bar chart gives information the coloured pencils in a pencil jar.

Colour of hair bands

Ana says that there are 6 red pencils and 14 yellow pencils.

Use this information to complete the bar chart.