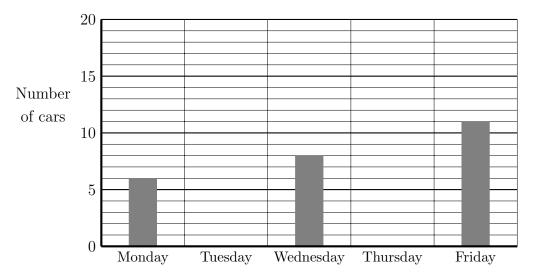

2. The incomplete bar chart gives information about cars parked on yellow lines near a beach.

The traffic warden says that there were

5 cars parked on Tuesday

15 cars parked on Thursday

Use this information to complete the bar chart.