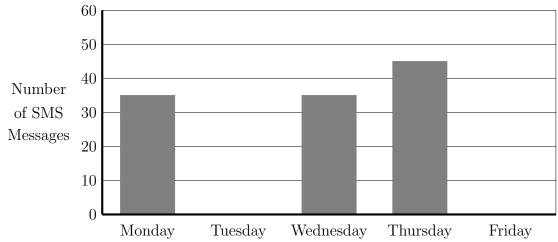

4. The incomplete bar chart gives information about SMS messages Phoebe sent last week.

Phoebe sent

 $20~\mathrm{SMS}$  on Tuesday.

50 emails on Friday

Use this information to complete the bar chart.