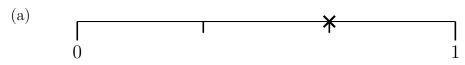

2. Write down the probability the cross shows on these probability lines.

(a) . . . . . . .

(b) . . . . . .

(c) . . . . . . .

3. A probability is shown on this probability line with an arrow.

Write down the probability shown as a fraction.

 $(3) \ldots \ldots \ldots$ 

2. Write down the probability the cross shows on these probability lines.

(a) . . . . . . .

(b) . . . . . . .

(c) . . . . . . .

3. A probability is shown on this probability line with an arrow.