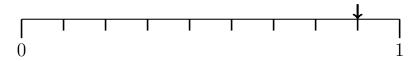

2. Write down the probability the cross shows on these probability lines.

(a) . . . . . . .

(b) . . . . . .

(c) . . . . . . .

3. A probability is shown on this probability line with an arrow.

Write down the probability shown as a fraction.

 $(3) \ldots \ldots \ldots$ 

2. Write down the probability the cross shows on these probability lines.

(a) . . . . . . .

(b) . . . . . . .

(c) . . . . . . .

3. A probability is shown on this probability line with an arrow.

Write down the probability shown as a fraction.

 $(3) \ldots \ldots \ldots$