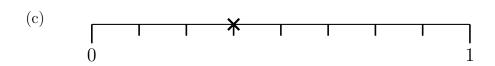

2. Write down the probability the cross shows on these probability lines.

(a) . . . . . . .

(b) . . . . . .

(c) . . . . . . .

3. A probability is shown on this probability line with an arrow.

Write down the probability shown as a fraction.

 $(3) \ldots \ldots \ldots$ 

2. Write down the probability the cross shows on these probability lines.

(a) . . . . . . .

(b) . . . . . . .

(c) . . . . . . .

3. A probability is shown on this probability line with an arrow.