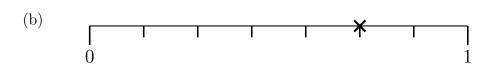

2. Write down the probability the cross shows on these probability lines.

(a) . . . . . . .

(b) . . . . . .

(c) . . . . . . .

3. A probability is shown on this probability line with an arrow.

Write down the probability shown as a fraction.

 $(3) \ldots \ldots \ldots$ 

2. Write down the probability the cross shows on these probability lines.

(a) . . . . . . .

(b) . . . . . . .

(c) . . . . . . .

3. A probability is shown on this probability line with an arrow.