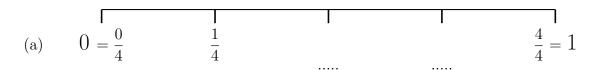

1. Complete the labels on each of these probability lines.

- $0 = \frac{0}{4} \quad \frac{1}{7} \quad \frac{2}{7} \quad \frac{7}{7} \quad \frac{7}{7} \quad \frac{7}{7} \quad \frac{7}{7} \quad \frac{7}{7} = 1$
- (c) 0 =  $\frac{1}{2}$   $\frac{2}{2}$  -=1
- (d) 0 = -= 1
- (e) Write down the fraction marked with a cross in diagram (d)

fraction INTRO (12) Answers Q1 (e)  $\frac{5}{6}$ , Q2 (a)  $\frac{2}{3}$  (b)  $\frac{5}{7}$  (c)  $\frac{3}{8}$  Q3  $\frac{8}{9}$ 

1. Complete the labels on each of these probability lines.

- (b)  $0 = \frac{0}{4} \quad \frac{1}{7} \quad \frac{2}{7} \quad \frac{7}{7} \quad \frac{7}{7} = 1$
- (c) 0 =  $\frac{1}{2}$   $\frac{2}{2}$  -=1
- (d) 0 = -= 1
- (e) Write down the fraction marked with a cross in diagram (d)  $\qquad \qquad (e) \ . \ . \ . \ . \ .$