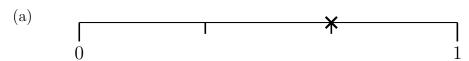

2. Write down the probability the cross shows on these probability lines.

(a) . . . . . . .

(b) . . . . . .

(c) . . . . . . .

3. A probability is shown on this probability line with an arrow.

Write down the probability shown as a fraction.

 $(3) \ldots \ldots \ldots$ 

2. Write down the probability the cross shows on these probability lines.

(a) . . . . . . .

(b) . . . . . . .

(c) . . . . . . .

3. A probability is shown on this probability line with an arrow.