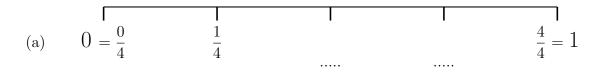

1. Complete the labels on each of these probability lines.

- $0 = \frac{0}{4} \quad \frac{1}{7} \quad \frac{2}{7} \quad \frac{7}{7} \quad \frac{7}{7} \quad \frac{7}{7} \quad \frac{7}{7} \quad \frac{7}{7} = 1$
- (c) 0 =  $\frac{1}{2}$   $\frac{2}{2}$  -=1
- (d) 0 = -= 1
- (e) Write down the fraction marked with a cross in diagram (d)

fraction INTRO (12) Answers Q1 (e)  $\frac{5}{6}$ , Q2 (a)  $\frac{2}{3}$  (b)  $\frac{5}{7}$  (c)  $\frac{3}{8}$  Q3  $\frac{8}{9}$ 

1. Complete the labels on each of these probability lines.

- (b)  $0 = \frac{0}{4} \quad \frac{1}{7} \quad \frac{2}{7} \quad \frac{7}{7} \quad \frac{7}{7} = 1$
- (c) 0 =  $\frac{1}{2}$   $\frac{2}{2}$  -=1
- (d) 0 = -= 1
- (e) Write down the fraction marked with a cross in diagram (d)  $\qquad \qquad (e) \ . \ . \ . \ . \ .$