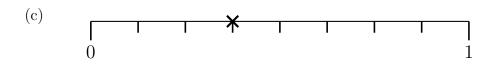

1. Complete the labels on each of these probability lines.

- $0 = \frac{0}{4} \quad \frac{1}{7} \quad \frac{2}{7} \quad \frac{7}{7} \quad \frac{7}{7} \quad \frac{7}{7} \quad \frac{7}{7} \quad \frac{7}{7} = 1$
- (c) 0 =  $\frac{1}{2}$   $\frac{2}{2}$  -=1
- (d) 0 = -= 1
- (e) Write down the fraction marked with a cross in diagram (d)

fraction INTRO (12) Answers Q1 (e)  $\frac{5}{6}$ , Q2 (a)  $\frac{2}{3}$  (b)  $\frac{5}{7}$  (c)  $\frac{3}{8}$  Q3  $\frac{8}{9}$ 

1. Complete the labels on each of these probability lines.

- (b)  $0 = \frac{0}{4} \quad \frac{1}{7} \quad \frac{2}{7} \quad \frac{7}{7} \quad \frac{7}{7} = 1$
- (c) 0 =  $\frac{1}{2}$   $\frac{2}{2}$  -=1
- (d) 0 = -= 1
- (e) Write down the fraction marked with a cross in diagram (d)  $\qquad \qquad (e) \ . \ . \ . \ . \ .$

2. Write down the probability the cross shows on these probability lines.

(a) . . . . . . .

(b) . . . . . .

(c) . . . . . . .

3. A probability is shown on this probability line with an arrow.

Write down the probability shown as a fraction.