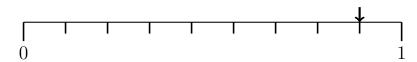

2. Write down the probability the cross shows on these probability lines.

(a) . . . . . . .

(b) . . . . . .

(c) . . . . . . .

3. A probability is shown on this probability line with an arrow.

Write down the probability shown as a fraction.

 $(3) \ldots \ldots \ldots$ 

2. Write down the probability the cross shows on these probability lines.

(a) . . . . . . .

(b) . . . . . . .

(c) . . . . . . .

3. A probability is shown on this probability line with an arrow.

Write down the probability shown as a fraction.

 $(3) \ldots \ldots \ldots$