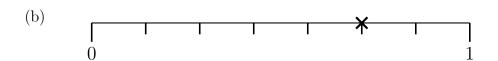

2. Write down the probability the cross shows on these probability lines.

(a) . . . . . . .

(b) . . . . . .

(c) . . . . . . .

3. A probability is shown on this probability line with an arrow.

Write down the probability shown as a fraction.

 $(3) \ldots \ldots \ldots$ 

2. Write down the probability the cross shows on these probability lines.

(a) . . . . . . .

(b) . . . . . . .

(c) . . . . . . .

3. A probability is shown on this probability line with an arrow.