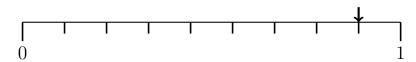

2. Write down the probability the cross shows on these probability lines.

(a) . . . . . . .

(b) . . . . . .

(c) . . . . . . .

3. A probability is shown on this probability line with an arrow.

Write down the probability shown as a fraction.

 $(3) \ldots \ldots$ 

2. Write down the probability the cross shows on these probability lines.

(a) . . . . . . .

(b) . . . . . . .

(c) . . . . . . .

3. A probability is shown on this probability line with an arrow.

Write down the probability shown as a fraction.

 $(3) \ldots \ldots \ldots$