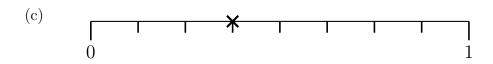

2. Write down the probability the cross shows on these probability lines.

(a) . . . . . . .

(b) . . . . . .

(c) . . . . . . .

3. A probability is shown on this probability line with an arrow.

Write down the probability shown as a fraction.