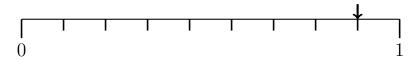

2. Write down the probability the cross shows on these probability lines.

(a) . . . . . . .

(b) . . . . . .

(c) . . . . . . .

3. A probability is shown on this probability line with an arrow.

Write down the probability shown as a fraction.

 $(3) \ldots \ldots$ 

2. Write down the probability the cross shows on these probability lines.

(a) . . . . . . .

(b) . . . . . . .

(c) . . . . . . .

3. A probability is shown on this probability line with an arrow.

Write down the probability shown as a fraction.

 $(3) \ldots \ldots \ldots$