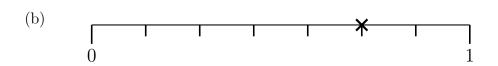

2. Write down the probability the cross shows on these probability lines.

(a) . . . . . . .

(b) . . . . . .

(c) . . . . . . .

3. A probability is shown on this probability line with an arrow.

Write down the probability shown as a fraction.