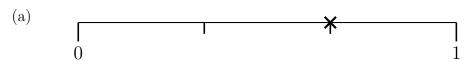

2. Write down the probability the cross shows on these probability lines.

(a) . . . . . . .

(b) . . . . . .

(c) . . . . . . .

3. A probability is shown on this probability line with an arrow.

Write down the probability shown as a fraction.

 $(3) \ldots \ldots$ 

2. Write down the probability the cross shows on these probability lines.

(a) . . . . . . .

(b) . . . . . . .

(c) . . . . . . .

3. A probability is shown on this probability line with an arrow.