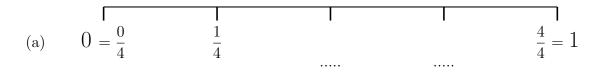

1. Complete the labels on each of these probability lines.

- $0 = \frac{0}{4} \quad \frac{1}{7} \quad \frac{2}{7} \quad \frac{7}{7} \quad \frac{7}{7} \quad \frac{7}{7} \quad \frac{7}{7} \quad \frac{7}{7} \quad \frac{7}{7} = 1$
- (c)  $0 = -\frac{1}{2}$   $\frac{2}{2}$  -=1
- (d) 0 = -= 1
- (e) Write down the fraction marked with a cross in diagram (d) (e) . . . . . . .

fraction INTRO (11) Answers Q1 (e)  $\frac{5}{6}$ , Q2 (a)  $\frac{2}{3}$  (b)  $\frac{5}{7}$  (c)  $\frac{3}{8}$  Q3  $\frac{8}{9}$ 

1. Complete the labels on each of these probability lines.

- (b)  $0 = \frac{0}{4} \quad \frac{1}{7} \quad \frac{2}{7} \quad \frac{7}{7} = 1$
- (c) 0 =  $\frac{1}{2}$   $\frac{2}{2}$  -=1
- (d) 0 = -= 1
- (e) Write down the fraction marked with a cross in diagram (d)  $\qquad \qquad (e) \ . \ . \ . \ . \ .$