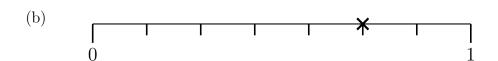

2. Write down the probability the cross shows on these probability lines.

(a) . . . . . . .

(b) . . . . . .

(c) . . . . . . .

3. A probability is shown on this probability line with an arrow.

Write down the probability shown as a fraction.

 $(3) \ldots \ldots$ 

2. Write down the probability the cross shows on these probability lines.

(a) . . . . . . .

(b) . . . . . . .

(c) . . . . . . .

3. A probability is shown on this probability line with an arrow.