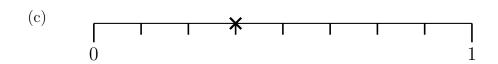

2. Write down the probability the cross shows on these probability lines.

(a) . . . . . . .

(b) . . . . . .

(c) . . . . . . .

3. A probability is shown on this probability line with an arrow.

Write down the probability shown as a fraction.