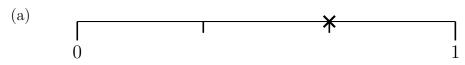

2. Write down the probability the cross shows on these probability lines.

(a) . . . . . . .

(b) . . . . . .

(c) . . . . . . .

3. A probability is shown on this probability line with an arrow.

Write down the probability shown as a fraction.