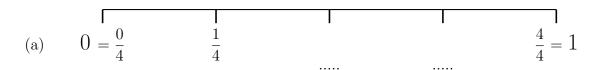

1. Complete the labels on each of these probability lines.

- $0 = \frac{0}{4} \quad \frac{1}{7} \quad \frac{2}{7} \quad \frac{7}{7} \quad \frac{7}{7} \quad \frac{7}{7} \quad \frac{7}{7} \quad \frac{7}{7} \quad \frac{7}{7} = 1$
- (c)  $0 = -\frac{1}{2}$   $\frac{2}{2}$  -=1
- (d) 0 = -= 1
- (e) Write down the fraction marked with a cross in diagram (d) (e) . . . . . . .

fraction INTRO (11) Answers Q1 (e)  $\frac{5}{6}$ , Q2 (a)  $\frac{2}{3}$  (b)  $\frac{5}{7}$  (c)  $\frac{3}{8}$  Q3  $\frac{8}{9}$ 

1. Complete the labels on each of these probability lines.

- (b)  $0 = \frac{0}{4} \quad \frac{1}{7} \quad \frac{2}{7} \quad \frac{7}{7} = 1$
- (c) 0 =  $\frac{1}{2}$   $\frac{2}{2}$  -=1
- (d) 0 = -= 1
- (e) Write down the fraction marked with a cross in diagram (d)  $\qquad \qquad (e) \ . \ . \ . \ . \ .$