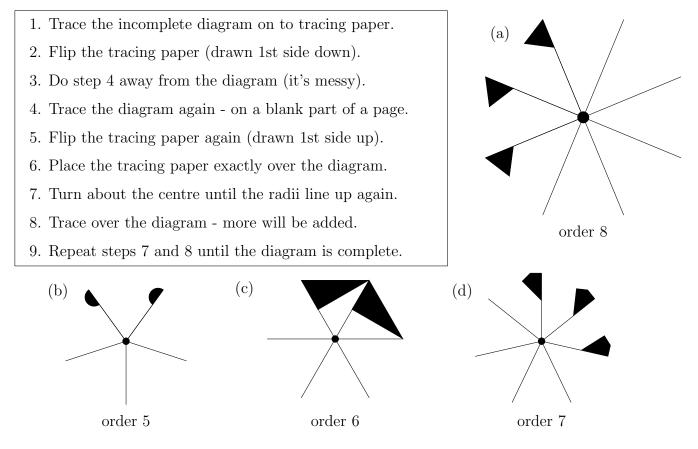

1. Complete diagrams so that they have rotational symmetry of the correct order.

1. Complete diagrams so that they have rotational symmetry of the correct order.

order 5

order 7

- 2. Complete these diagrams so that they have rotational symmetry of the correct order.
  1. Trace the incomplete diagram on to tracing paper.
  2. Flip the tracing paper (drawn 1st side down).
  3. Do step 4 away from the diagram (it's messy).
  4. Trace the diagram again on a blank part of a page.
  5. Flip the tracing paper again (drawn 1st side up).
  6. Place the tracing paper exactly over the diagram.
  7. Turn about the centre until the radii line up again.
  8. Trace over the diagram more will be added.
  9. Repeat steps 7 and 8 until the diagram is complete.
- 2. Complete these diagrams so that they have rotational symmetry of the correct order.