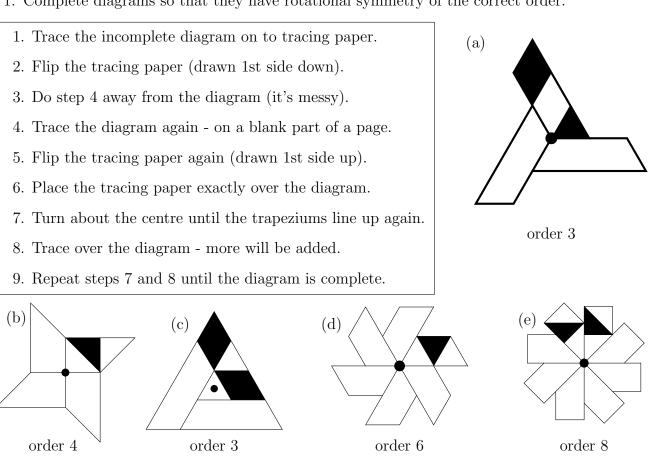

1. Complete diagrams so that they have rotational symmetry of the correct order.

1. Complete diagrams so that they have rotational symmetry of the correct order.

order 5

order 7

- 2. Complete these diagrams so that they have rotational symmetry of the correct order.
  1. Trace the incomplete diagram on to tracing paper.
  2. Flip the tracing paper (drawn 1st side down).
  3. Do step 4 away from the diagram (it's messy).
  4. Trace the diagram again on a blank part of a page.
  5. Flip the tracing paper again (drawn 1st side up).
  6. Place the tracing paper exactly over the diagram.
  7. Turn about the centre until the radii line up again.
  8. Trace over the diagram more will be added.
  9. Repeat steps 7 and 8 until the diagram is complete.
- 2. Complete these diagrams so that they have rotational symmetry of the correct order.