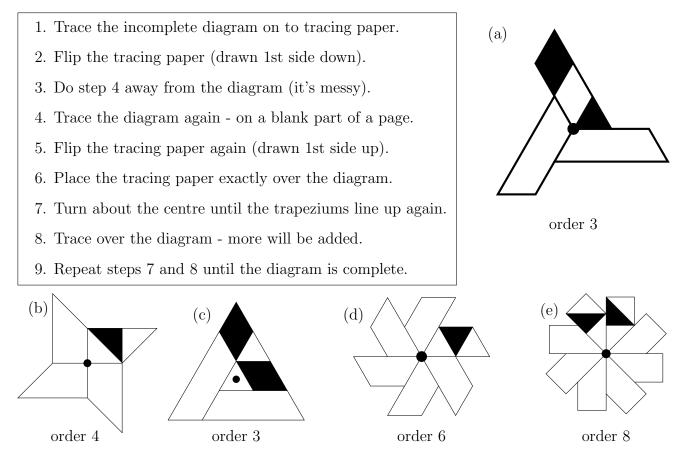

1. Complete diagrams so that they have rotational symmetry of the correct order.

1. Complete diagrams so that they have rotational symmetry of the correct order.

order 5

order 7

- 2. Complete these diagrams so that they have rotational symmetry of the correct order.
  1. Trace the incomplete diagram on to tracing paper.
  2. Flip the tracing paper (drawn 1st side down).
  3. Do step 4 away from the diagram (it's messy).
  4. Trace the diagram again on a blank part of a page.
  5. Flip the tracing paper again (drawn 1st side up).
  6. Place the tracing paper exactly over the diagram.
  7. Turn about the centre until the radii line up again.
  8. Trace over the diagram more will be added.
  9. Repeat steps 7 and 8 until the diagram is complete.
- 2. Complete these diagrams so that they have rotational symmetry of the correct order.