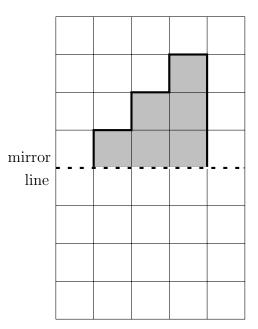

You will need a pencil and a small piece of tracing paper.

Trace the mirror line.

Trace the shaded shape.

Flip the tracing paper (drawn side down).

Place the mirror line correctly.

Trace over your shape.

Check the shape is traced clearly enough.