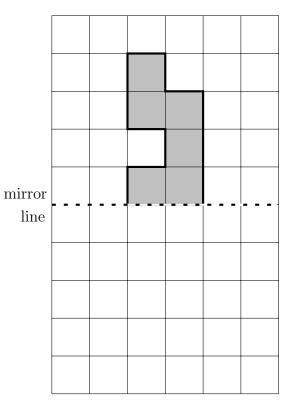

Trace the mirror line.Trace the shaded shape.Flip the tracing paper (drawn side down).Place the mirror line correctly.Trace over your shape.Check the shape is traced clearly enough.

You will need a pencil and a small piece of tracing paper.