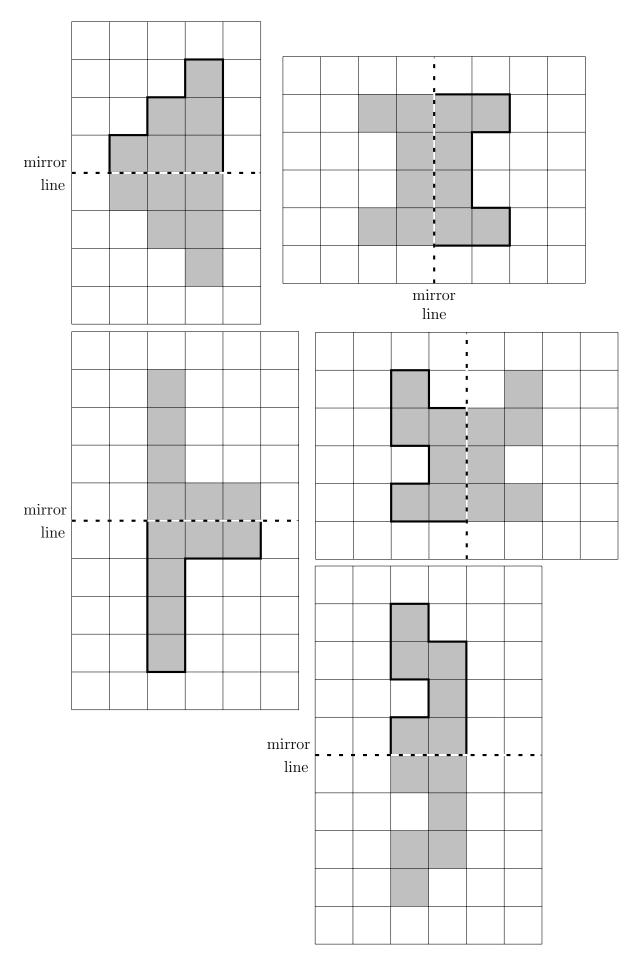

paper (drawn side down).

Place the mirror line correctly.

Trace over your shape.

Check the shape is traced clearly enough.

|        |      |  | 1 |  |  |  |  |  |  |  |
|--------|------|--|---|--|--|--|--|--|--|--|
|        |      |  |   |  |  |  |  |  |  |  |
|        |      |  |   |  |  |  |  |  |  |  |
|        |      |  |   |  |  |  |  |  |  |  |
|        |      |  |   |  |  |  |  |  |  |  |
| mirror |      |  |   |  |  |  |  |  |  |  |
|        | line |  |   |  |  |  |  |  |  |  |
| mile   |      |  |   |  |  |  |  |  |  |  |

You will need a pencil and a small piece of tracing paper.

Trace the mirror line.Trace the shaded shape.Flip the tracing paper (drawn side down).Place the mirror line correctly.Trace over your shape.Check the shape is traced clearly enough.



## Answers