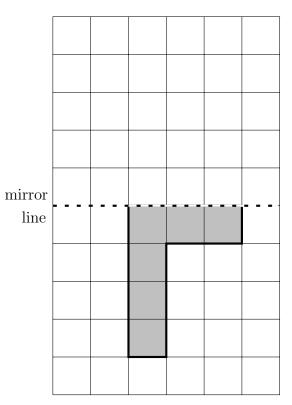

| mirror |  |  |  |  |  |  |  |  |  |  |
|--------|--|--|--|--|--|--|--|--|--|--|
|        |  |  |  |  |  |  |  |  |  |  |
| line   |  |  |  |  |  |  |  |  |  |  |

You will need a pencil and a small piece of tracing paper.