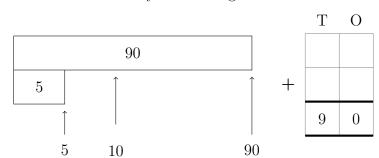

3. Complete the calculation  $5 + \dots = 90$ You **must** show your workings out.

4. Complete the calculation  $8 + \dots = 60$ You **must** show your workings out.

10 bond (8) Q1: 17 Q2: 34 Q3: 85 Q4: 52 Q5: 79 Q6: 57 Q7: 76 Q8: 38