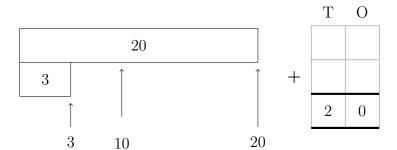

1. Complete the calculation  $3 + \dots = 20$ You **must** show your workings out.

| 20 |  |  |  |  |
|----|--|--|--|--|
| 3  |  |  |  |  |

2. Complete the calculation  $6 + \dots = 40$ You **must** show your workings out.