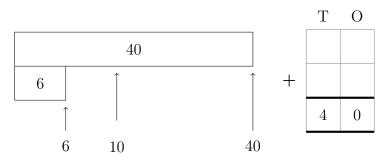

1. Complete the calculation  $3 + \dots = 20$ You **must** show your workings out.

| 20 |  |  |  |  |
|----|--|--|--|--|
| 3  |  |  |  |  |

2. Complete the calculation  $6 + \dots = 40$ You **must** show your workings out.