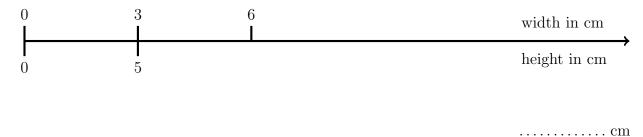

You may use this proportional line.

5. Here are two similar rectangles. {F.Y.I. the length of their sides are proportional, so they look the same as each other but as if they were further away or closer.}

Work out the width, in centimetres, of the larger rectangle.

You may use this proportional line.

Answers: Q1: 160 Q2: 80 Q3: 8 Q4: 10 Q5: 50

. . . . . . . . . . . . . cm