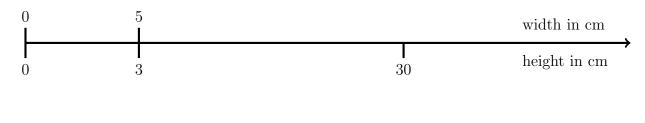

You may use this proportional line.

5. Here are two similar rectangles. {F.Y.I. the length of their sides are proportional, so they look the same as each other but as if they were further away or closer.}

Work out the width, in centimetres, of the larger rectangle.

You may use this proportional line.

Answers: Q1: 160 Q2: 80 Q3: 8 Q4: 10 Q5: 50

. . . . . . . . . . . . . cm