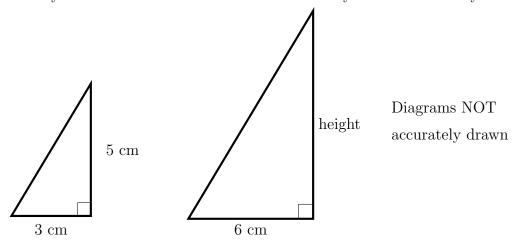

4. Here are two similar right-angled triangles. {F.Y.I. the length of their sides are proportional, so they look the same as each other but as if they were further away or closer.}

Work out the height, in centimetres, of the larger triangle.