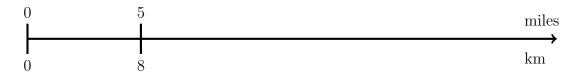

You may use this proportional pairs line.

..... grams

2. A train travels 50 miles between two stations.

What is the distance between these stations in kilometres?

Use 8 kilometres equals 5 miles.

You may use this proportional line.

. . . . . . . . . . . . km

3. Make these equivalent fractions correct.

Hint: work out the easiest scale factor.

$$\times \dots \left( \frac{3}{4} \right) = \frac{6}{6}$$

Turn over for more questions and answers.