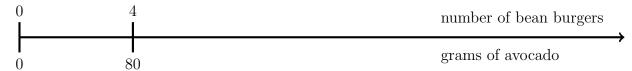

1. Here is the list of ingredients for making 4 bean burgers.

## Bean Burgers

Ingredients to make 4 burgers

- 80 g of avocado
- 100 g of oats
- 60 g of water
- 200 g of cannellini beans
  - 40 g of pickled beetroot

Emilia wants to make 8 bean burgers

Work out how many grams of avocado she should use.

You may use this proportional pairs line.

..... grams

2. A train travels 50 miles between two stations.

What is the distance between these stations in kilometres?

Use 8 kilometres equals 5 miles.

You may use this proportional line.