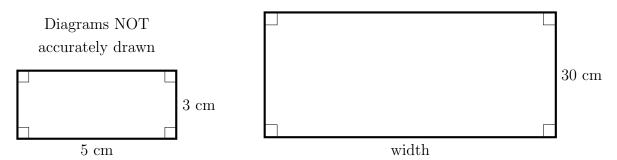

You may use this proportional line.

5. Here are two similar rectangles. {F.Y.I. the length of their sides are proportional, so they look the same as each other but as if they were further away or closer.}

Work out the width, in centimetres, of the larger rectangle.

You may use this proportional line.

Answers: Q1: 160 Q2: 80 Q3: 8 Q4: 10 Q5: 50

. . . . . . . . . . . . . cm