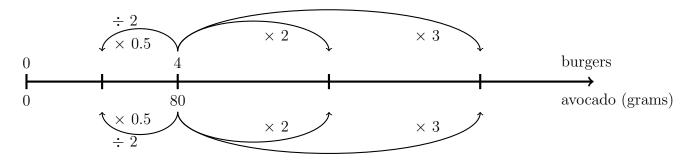

## Bean Burgers

Ingredients to make 4 burgers

80 g of avocado

100 g of oats

60 g of water

200 g of cannellini beans

40 g of pickled beetroot

Emilia makes 6 bean burgers

Work out how much avocado she uses.

You may use this proportional line.

2. In a competition 80 people choose a holiday to France as their prize.

The angle in the pie chart representing a holiday to France is 144°