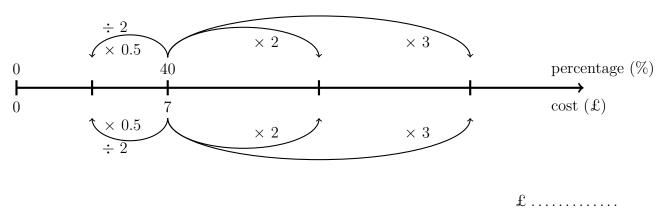

Work out the width, in centimetres, of the larger triangle.

You may use this proportional line.

. . . . . . . . . . cm

4. Aleen abought a t-shirt in a sale for £7 She paid 40% of the original price.

Write down the original price of Aleena's t-shirt. {F.Y.I. The original price is 100%}

You may use this proportional line.

Answers Q1: 120 grams Q2: 200 Q3: 10.5cm Q4: £17.50