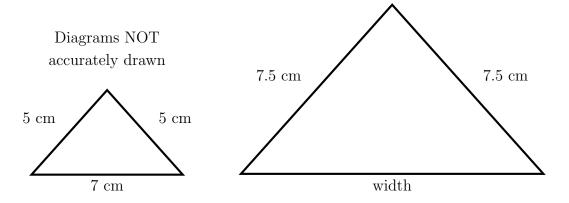

How many people won a holiday prize in the competition?

{FYI All holiday prize winners are represented by 360°}

2. .....

France

Turn over for more questions and answers

3. Here are two similar isosceles triangles.

Work out the width, in centimetres, of the larger triangle.

You may use this proportional line.

. . . . . . . . . . cm

4. Aleen abought a t-shirt in a sale for £7 She paid 40% of the original price.

Write down the original price of Aleena's t-shirt. {F.Y.I. The original price is 100%}