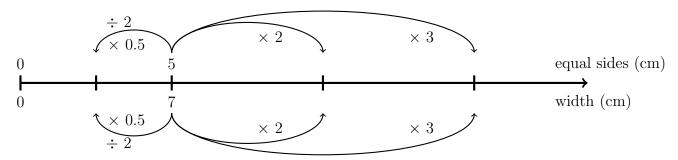

How many people won a holiday prize in the competition?

{FYI All holiday prize winners are represented by 360°}

2. .....

France

Turn over for more questions and answers

3. Here are two similar isosceles triangles.

Work out the width, in centimetres, of the larger triangle.

You may use this proportional line.

. . . . . . . . . . cm

4. Aleen abought a t-shirt in a sale for £7 She paid 40% of the original price.

Write down the original price of Aleena's t-shirt. {F.Y.I. The original price is 100%}