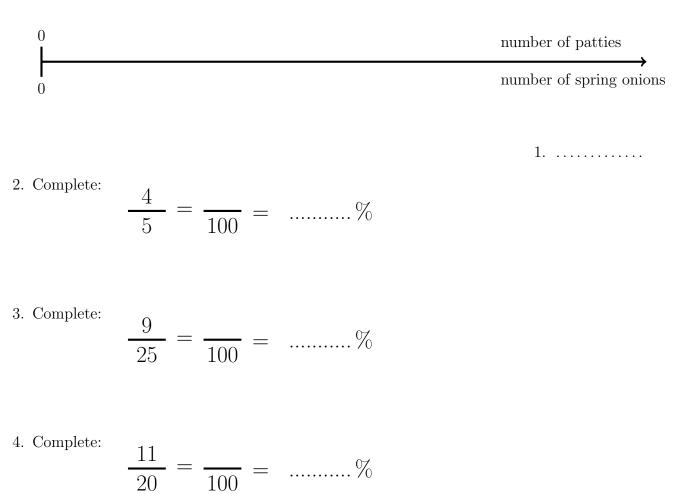

Elizabeth is going to make 16 fish patties.

Work out how many spring onions she should use.

You may use this proportional line.

Turn over for more questions and answers

5. Here is a plan view of the entrance to the Louvre. {A scale diagram, viewed from above}