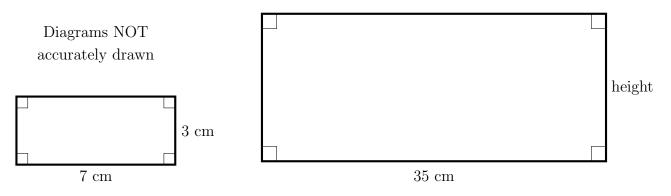

Work out the height, in centimetres, of the larger rectangle.

You may use this proportional line.

..... cm

Answers Q1: 8 Q2: 80 Q3: 36 Q4: 55 Q5: 35 Q6: 15