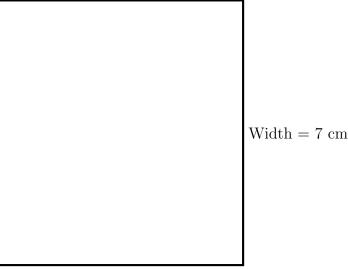

Length = 7 cm

In this diagram, 1 cm represents 5 metres.

Complete: the length of the pyramid entrance to the Louvre is ..... metres

6. Here are two similar rectangles. {F.Y.I. the length of their sides are proportional, so the rectangles look the same as each other but as if they were further away or closer.}