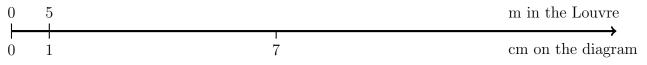

Length = 7 cm

In this diagram, 1 cm represents 5 metres.

Complete: the length of the pyramid entrance to the Louvre is ..... metres

6. Here are two similar rectangles. {F.Y.I. the length of their sides are proportional, so the rectangles look the same as each other but as if they were further away or closer.}