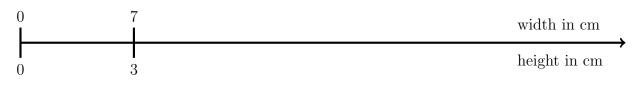

Work out the height, in centimetres, of the larger rectangle.

You may use this proportional line.

..... cm

Answers Q1: 8 Q2: 80 Q3: 36 Q4: 55 Q5: 35 Q6: 15